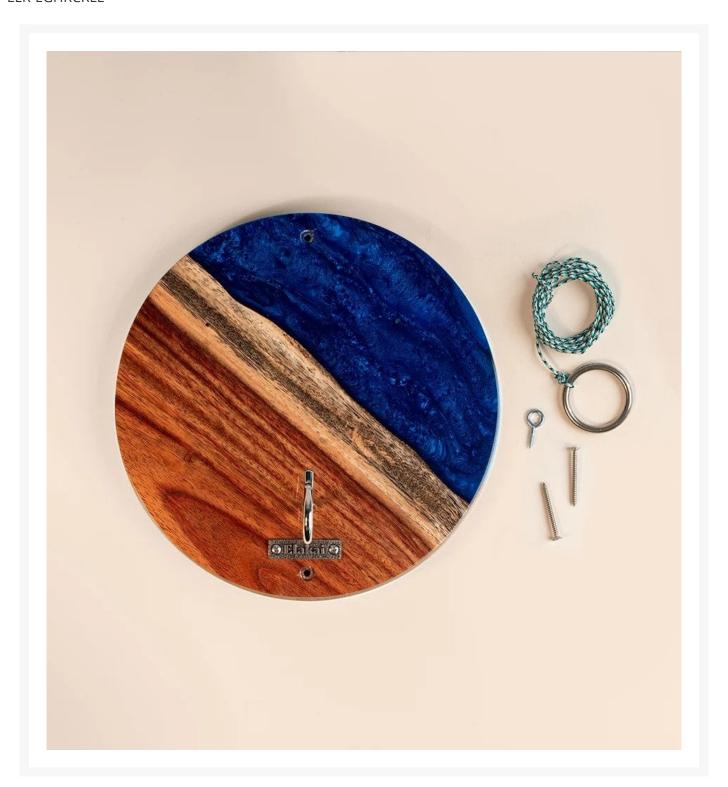

## Elakai Wayfarer ART Live Edge Hook and Ring Game

**ELK-EGHRCRLE** 

Handmade from live-edge solid wood and epoxy resin, this heirloom-quality hook and ring game serves as a centerpiece of fun and unforgettable artistry for your home. Each target is intrinsically one of a kind with it's own distinctive wood grains and a uniquely-shaped epoxy resin design. Whether displayed as art or being used to play with friends, this premium game will not disappoint.

Note: Every hook and ring target is handcrafted and will have unique characteristics that varies from one to another. Variations include wood grain patterning, wood colors, resin form, and resin color.

- Includes: 1 target and accessories
- Materials: Wood grain pattern and hand-poured center epoxy resin river varies
- Exterior grade polyurethane to provide a consistent protected playing surface
- Each board is a handcrafted creation unique to you
- Easily fits into the travel board carry bag (not included)
- Simple installation
- Dimensions: 11" diameter