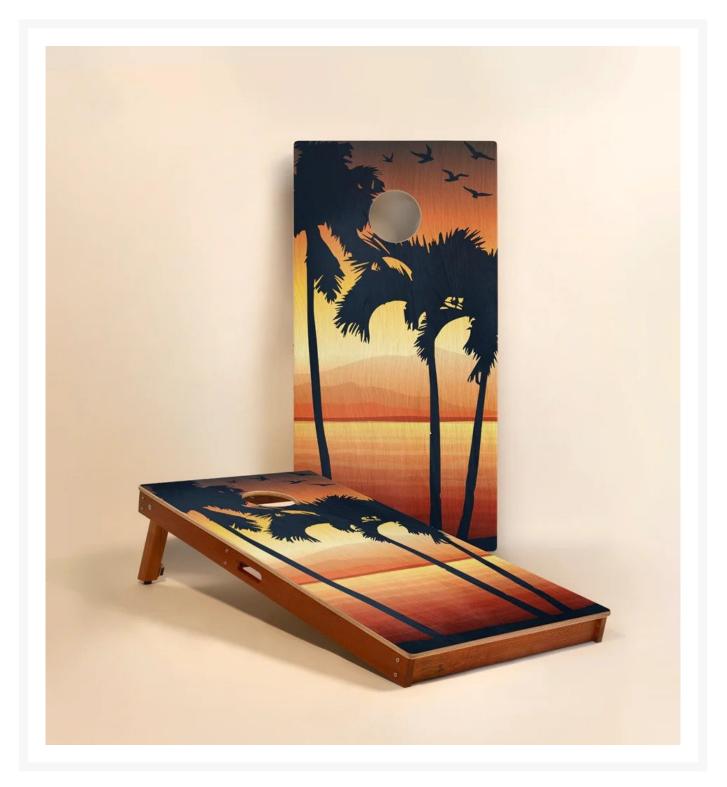

## Elakai Virgin Islands 2'x4' Cornhole Boards - Set of 2

ELK-EGCH24P-25

Carefully crafted from the finest materials, this two-by-four-foot regulation cornhole board set features a premium grade plywood deck with a beautiful mahogany frame. Outdoor-inspired graphics are printed directly to the wood surface.