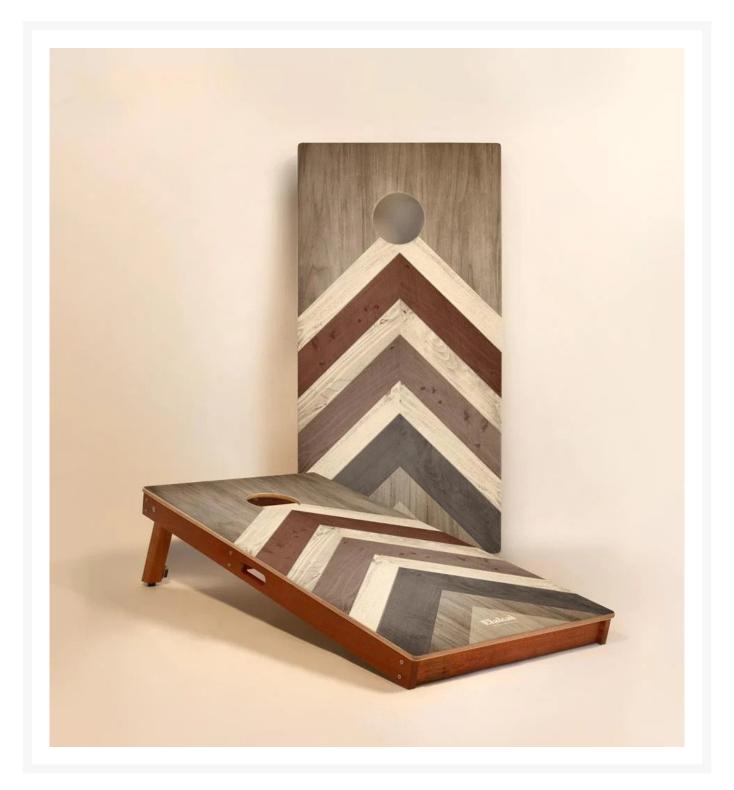

## Elakai Terra Chevron 2'x4' Cornhole Boards - Set of 2

ELK-EGCH24P-02

Carefully crafted from the finest materials, this two-by-four-foot regulation cornhole board set features a premium grade plywood deck with a beautiful mahogany frame. Outdoor-inspired graphics are printed directly to the wood surface.