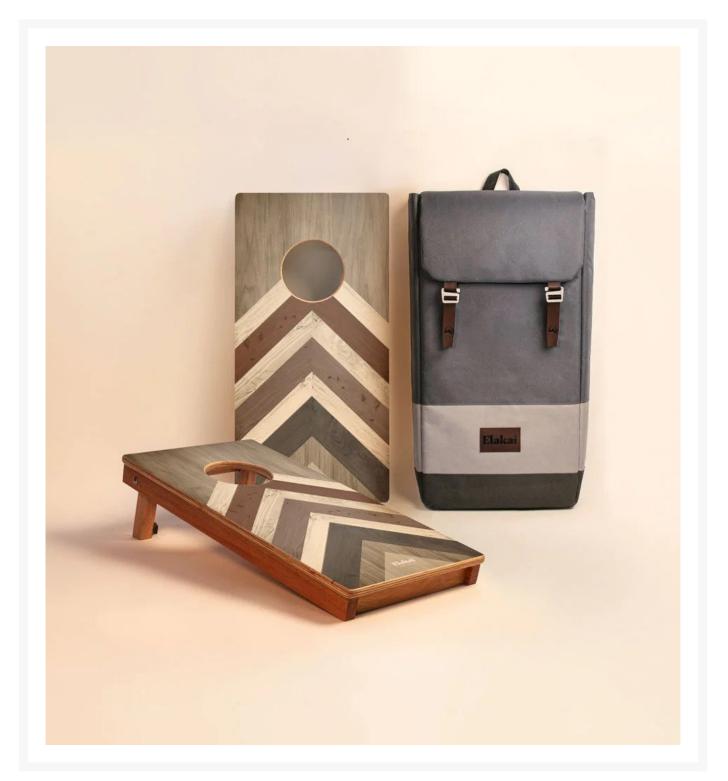

## Elakai Terra Chevron 1'x2' Compact Travel Cornhole Boards - Set of 2

ELK-EGCH12P-02

Carefully crafted from the finest materials, this one-by-two-foot regulation cornhole board set features a premium grade plywood deck with a beautiful mahogany frame. Outdoor-inspired graphics are printed directly to the wood surface.

Note: When not in use, this product needs to be stored indoors.

- Includes: 2 Cornhole boards; padded outdoor backpack
- Materials: Solid mahogany frames and premium grade plywood playing surface
- Lightweight, compact, and sturdy design for fun on the go
- Sturdy mahogany legs level out the target on uneven ground
- Frame assembled with stainless steel hardware for corrosion resistance
- Dimensions: 24"(2ft) L x 12"(1ft)W x 4.5"H; 6.87 lbs