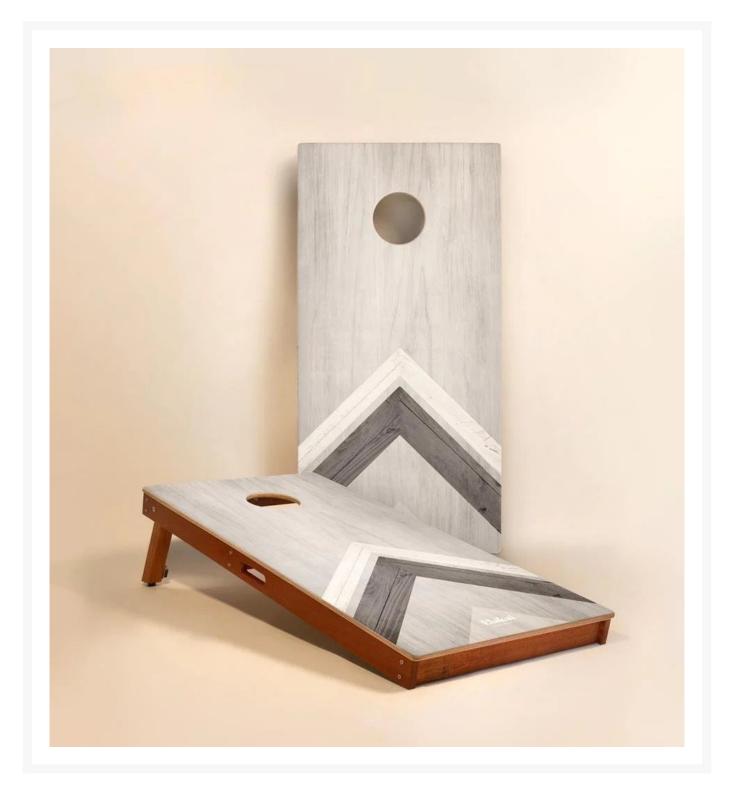

## Elakai Silver Chevron 2'x4' Cornhole Boards - Set of 2

ELK-EGCH24P-03

Carefully crafted from the finest materials, this two-by-four-foot regulation cornhole board set features a premium grade plywood deck with a beautiful mahogany frame. Outdoor-inspired graphics are printed directly to the wood surface.