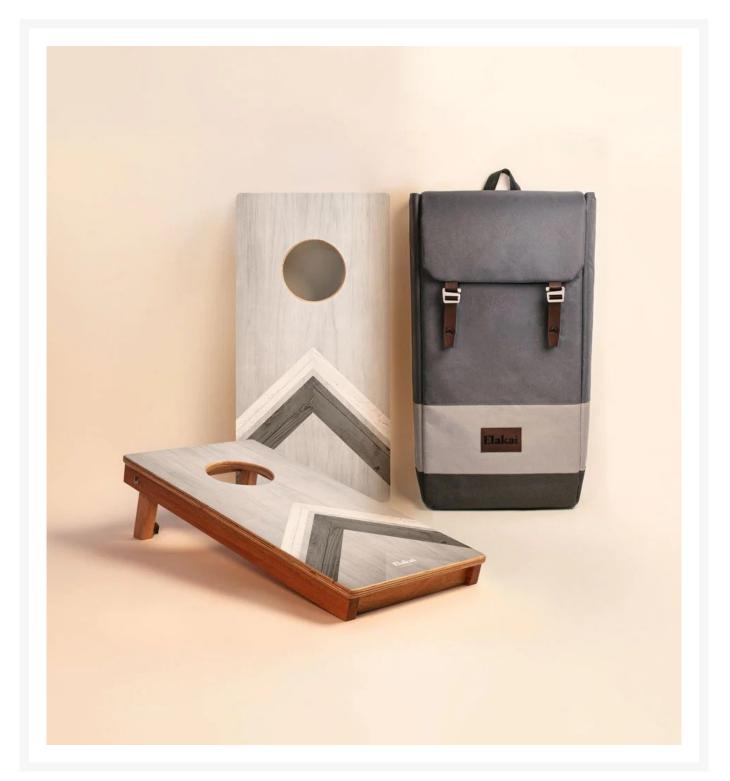

## Elakai Silver Chevron 1'x2' Compact Travel Cornhole Boards - Set of 2

ELK- EGCH12P-03

Carefully crafted from the finest materials, this one-by-two-foot regulation cornhole board set features a premium grade plywood deck with a beautiful mahogany frame. Outdoor-inspired graphics are printed directly to the wood surface.

Note: When not in use, this product needs to be stored indoors.

- Includes: 2 Cornhole boards; padded outdoor backpack
- Materials: Solid mahogany frames and premium grade plywood playing surface
- Lightweight, compact, and sturdy design for fun on the go
- Sturdy mahogany legs level out the target on uneven ground
- Frame assembled with stainless steel hardware for corrosion resistance
- Dimensions: 24"(2ft) L x 12"(1ft)W x 4.5"H; 6.87 lbs