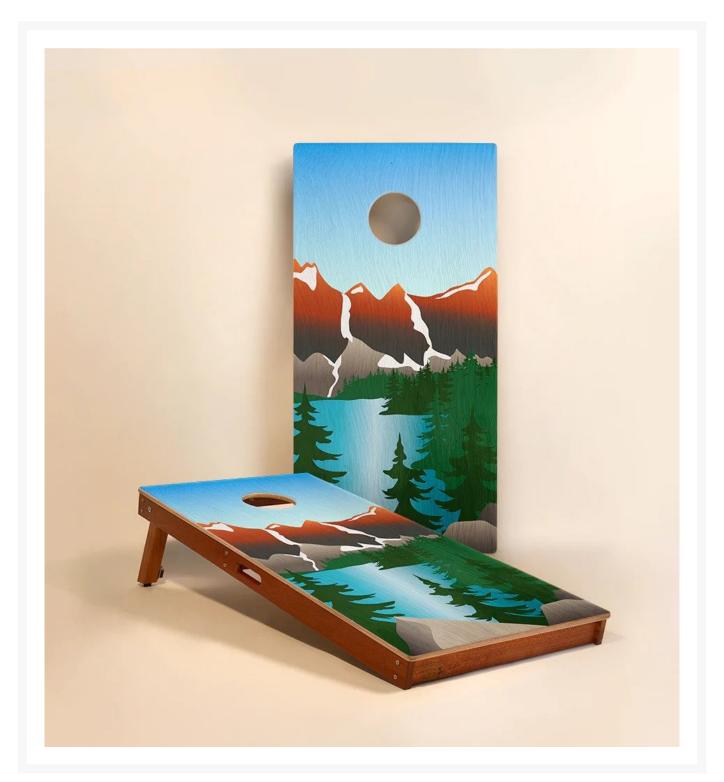

## Elakai Rocky Mountain 2'x4' Cornhole Boards - Set of 2

ELK-EGCH24P-13

Carefully crafted from the finest materials, this two-by-four-foot regulation cornhole board set features a premium grade plywood deck with a beautiful mahogany frame. Outdoor-inspired graphics are printed directly to the wood surface.