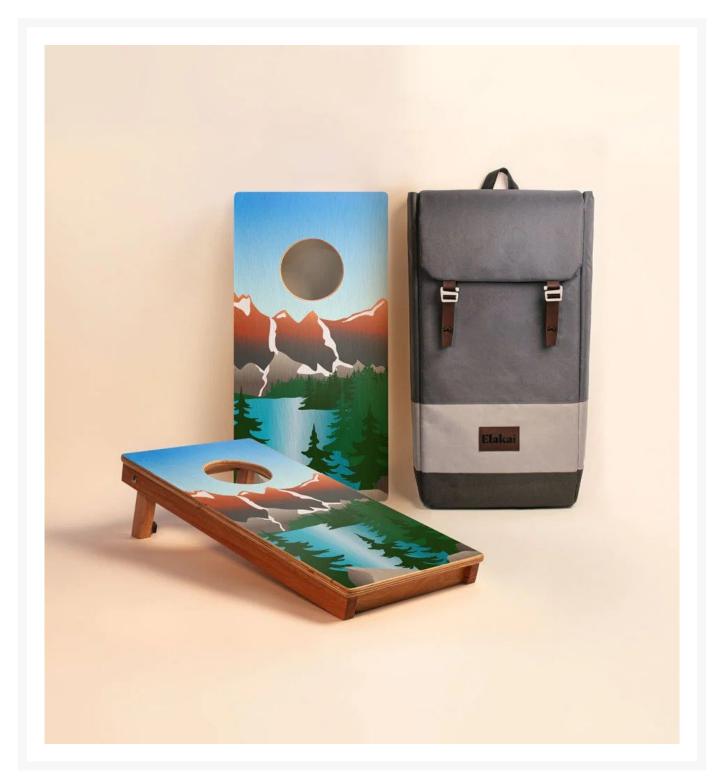

## Elakai Rocky Mountain 1'x2' Compact Travel Cornhole Boards - Set of 2

ELK-EGCH12P-13

Carefully crafted from the finest materials, this one-by-two-foot regulation cornhole board set features a premium grade plywood deck with a beautiful mahogany frame. Outdoor-inspired graphics are printed directly to the wood surface.

Note: When not in use, this product needs to be stored indoors.

- Includes: 2 Cornhole boards; padded outdoor backpack
- Materials: Solid mahogany frames and premium grade plywood playing surface
- Lightweight, compact, and sturdy design for fun on the go
- Sturdy mahogany legs level out the target on uneven ground
- Frame assembled with stainless steel hardware for corrosion resistance
- Dimensions: 24"(2ft) L x 12"(1ft)W x 4.5"H; 6.87 lbs