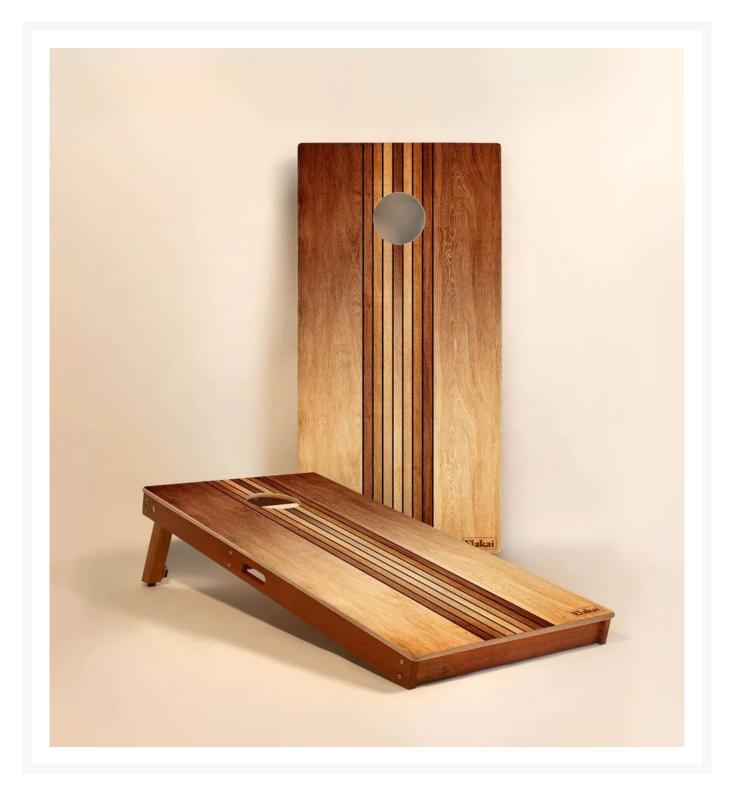

## Elakai Retro Woody 2'x4' Cornhole Boards - Set of 2

ELK- EGCH24P-22

Carefully crafted from the finest materials, this two-by-four-foot regulation cornhole board set features a premium grade plywood deck with a beautiful mahogany frame. Outdoor-inspired graphics are printed directly to the wood surface.

Note: When not in use, this product needs to be stored indoors.

- Includes: 2 Cornhole boards; cornhole bags sold separately
- Materials: Solid mahogany frame and premium grade plywood playing surface
- Lightweight and portable with built-in carry handles
- Withstands 500+ pounds of load-bearing weight
- Sturdy mahogany legs level out the target on uneven ground
- Frame assembled with stainless steel hardware for corrosion resistance
- Magnetic fasteners hold legs when stored
- Dimensions: 48"(4ft) L x 24"(2ft)W x 4.5"H; 62 lbs