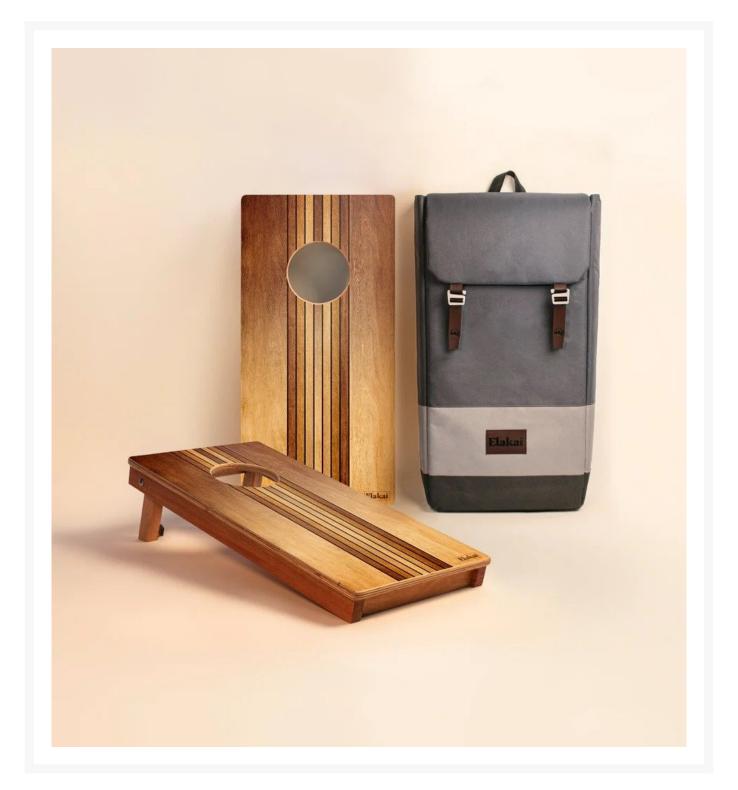

## Elakai Retro Woody 1'x2' Compact Travel Cornhole Boards - Set of 2

ELK-EGCH12P-22

Carefully crafted from the finest materials, this one-by-two-foot regulation cornhole board set features a premium grade plywood deck with a beautiful mahogany frame. Outdoor-inspired graphics are printed directly to the wood surface.

Note: When not in use, this product needs to be stored indoors.

- Includes: 2 Cornhole boards; padded outdoor backpack
- Materials: Solid mahogany frames and premium grade plywood playing surface
- Lightweight, compact, and sturdy design for fun on the go
- Sturdy mahogany legs level out the target on uneven ground
- Frame assembled with stainless steel hardware for corrosion resistance
- Dimensions: 24"(2ft) L x 12"(1ft)W x 4.5"H; 6.87 lbs