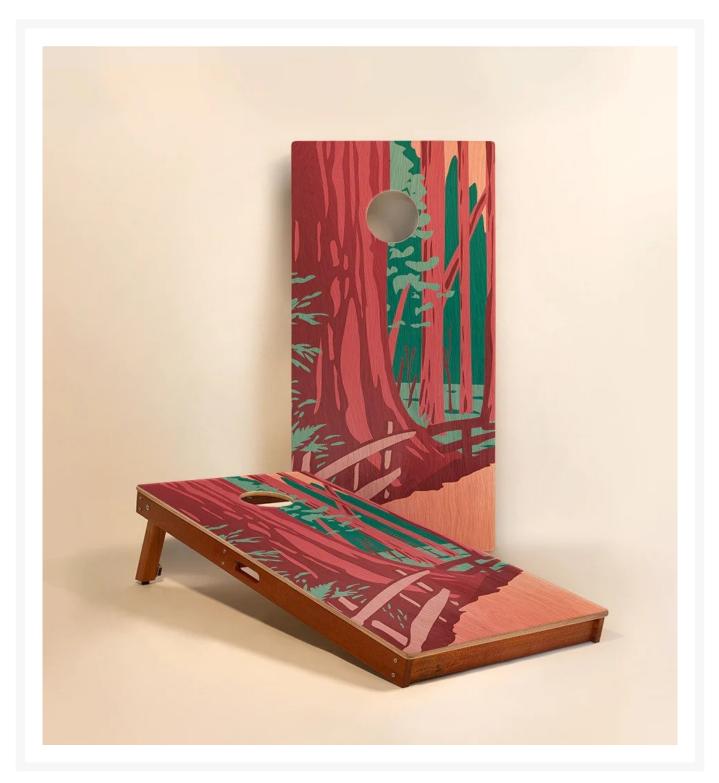

## Elakai Redwoods 2'x4' Cornhole Boards - Set of 2

ELK-EGCH24P-16

Carefully crafted from the finest materials, this two-by-four-foot regulation cornhole board set features a premium grade plywood deck with a beautiful mahogany frame. Outdoor-inspired graphics are printed directly to the wood surface.