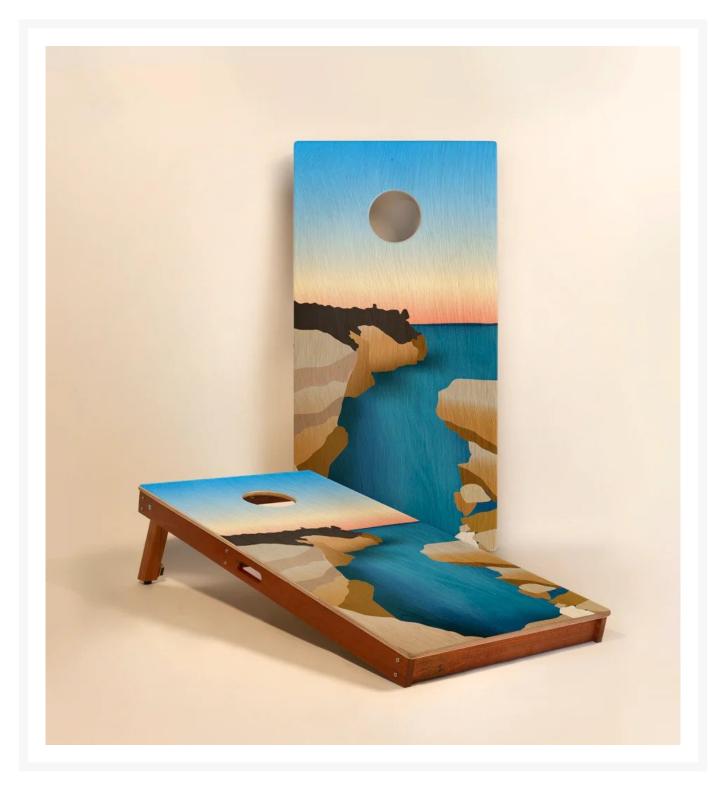

## Elakai Pictured Rocks 2'x4' Cornhole Boards - Set of 2

ELK- EGCH24P-24

Carefully crafted from the finest materials, this two-by-four-foot regulation cornhole board set features a premium grade plywood deck with a beautiful mahogany frame. Outdoor-inspired graphics are printed directly to the wood surface.