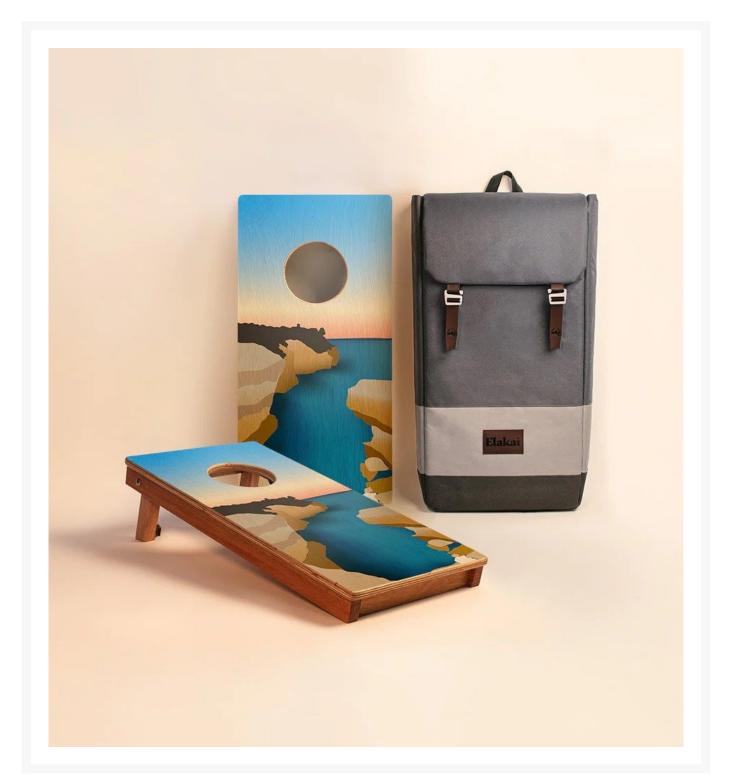

## Elakai Pictured Rocks 1'x2' Compact Travel Cornhole Boards - Set of 2

ELK-EGCH12P-24

Carefully crafted from the finest materials, this one-by-two-foot regulation cornhole board set features a premium grade plywood deck with a beautiful mahogany frame. Outdoor-inspired graphics are printed directly to the wood surface.

Note: When not in use, this product needs to be stored indoors.

- Includes: 2 Cornhole boards; padded outdoor backpack
- Materials: Solid mahogany frames and premium grade plywood playing surface
- Lightweight, compact, and sturdy design for fun on the go
- Sturdy mahogany legs level out the target on uneven ground
- Frame assembled with stainless steel hardware for corrosion resistance
- Dimensions: 24"(2ft) L x 12"(1ft)W x 4.5"H; 6.87 lbs