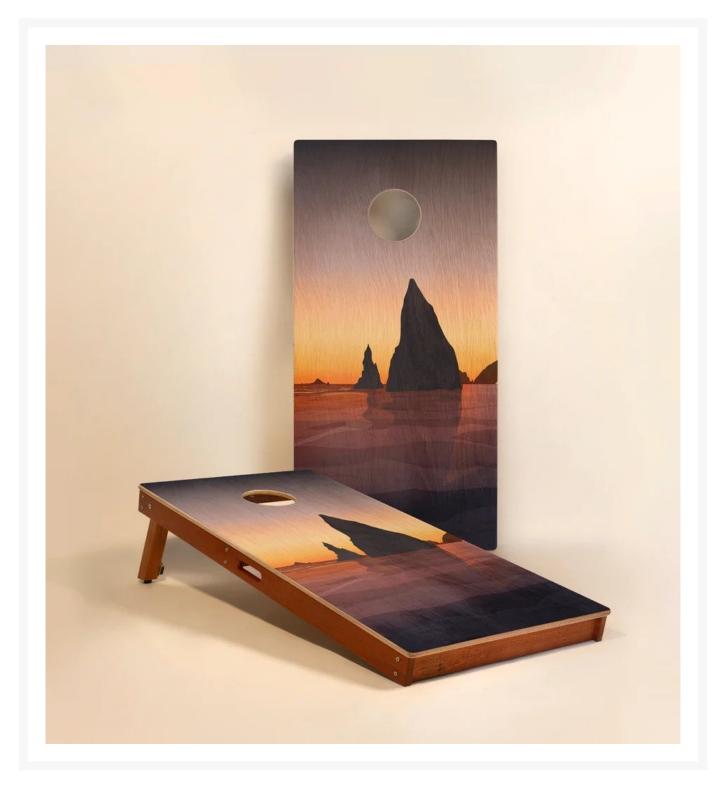

## Elakai Olympic 2'x4' Cornhole Boards - Set of 2

ELK-EGCH24P-27

Carefully crafted from the finest materials, this two-by-four-foot regulation cornhole board set features a premium grade plywood deck with a beautiful mahogany frame. Outdoor-inspired graphics are printed directly to the wood surface.