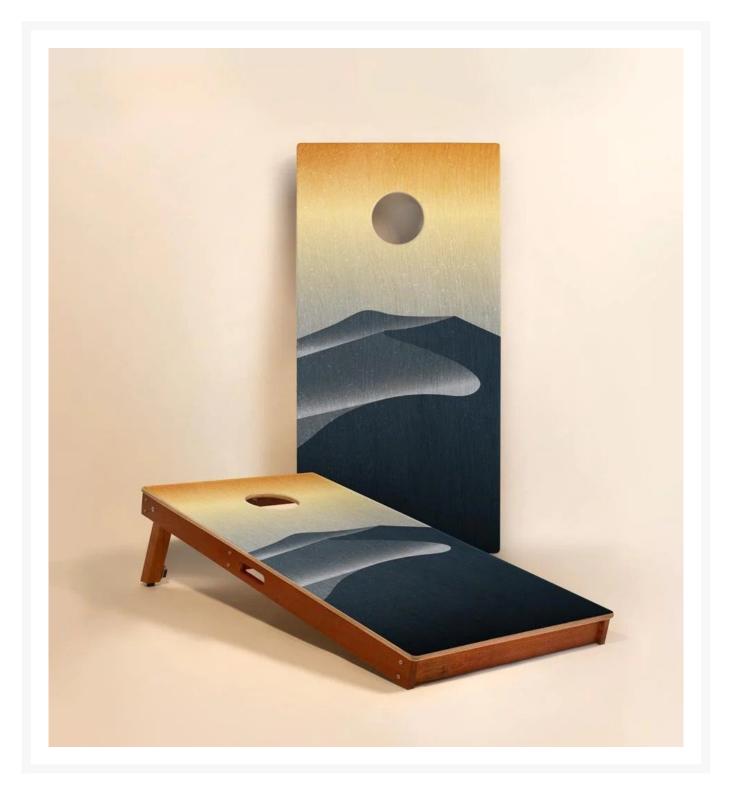

## Elakai Mojave 2'x4' Cornhole Boards - Set of 2

ELK-EGCH24P-09

Carefully crafted from the finest materials, this two-by-four-foot regulation cornhole board set features a premium grade plywood deck with a beautiful mahogany frame. Outdoor-inspired graphics are printed directly to the wood surface.