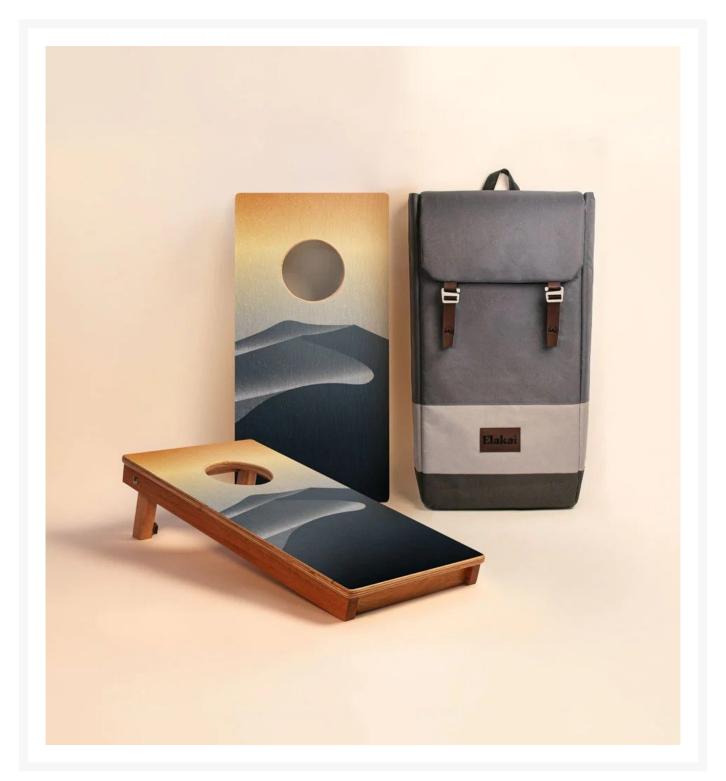

## Elakai Mojave 1'x2' Compact Travel Cornhole Boards - Set of 2

ELK-EGCH12P-09

Carefully crafted from the finest materials, this one-by-two-foot regulation cornhole board set features a premium grade plywood deck with a beautiful mahogany frame. Outdoor-inspired graphics are printed directly to the wood surface.

Note: When not in use, this product needs to be stored indoors.

- Includes: 2 Cornhole boards; padded outdoor backpack
- Materials: Solid mahogany frames and premium grade plywood playing surface
- Lightweight, compact, and sturdy design for fun on the go
- Sturdy mahogany legs level out the target on uneven ground
- Frame assembled with stainless steel hardware for corrosion resistance
- Dimensions: 24"(2ft) L x 12"(1ft)W x 4.5"H; 6.87 lbs