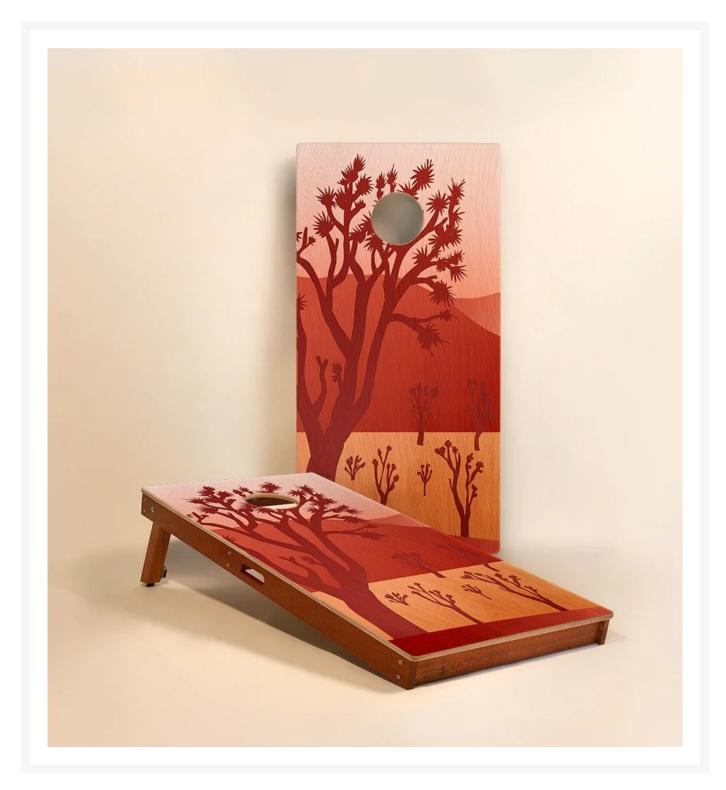

## Elakai Joshua Tree 2'x4' Cornhole Boards - Set of 2

ELK-EGCH24P-15

Carefully crafted from the finest materials, this two-by-four-foot regulation cornhole board set features a premium grade plywood deck with a beautiful mahogany frame. Outdoor-inspired graphics are printed directly to the wood surface.

Note: When not in use, this product needs to be stored indoors.

- Includes: 2 Cornhole boards; cornhole bags sold separately
- Materials: Solid mahogany frame and premium grade plywood playing surface
- Lightweight and portable with built-in carry handles
- Withstands 500+ pounds of load-bearing weight
- Sturdy mahogany legs level out the target on uneven ground
- Frame assembled with stainless steel hardware for corrosion resistance
- Magnetic fasteners hold legs when stored
- Dimensions: 48"(4ft) L x 24"(2ft)W x 4.5"H; 30 lbs