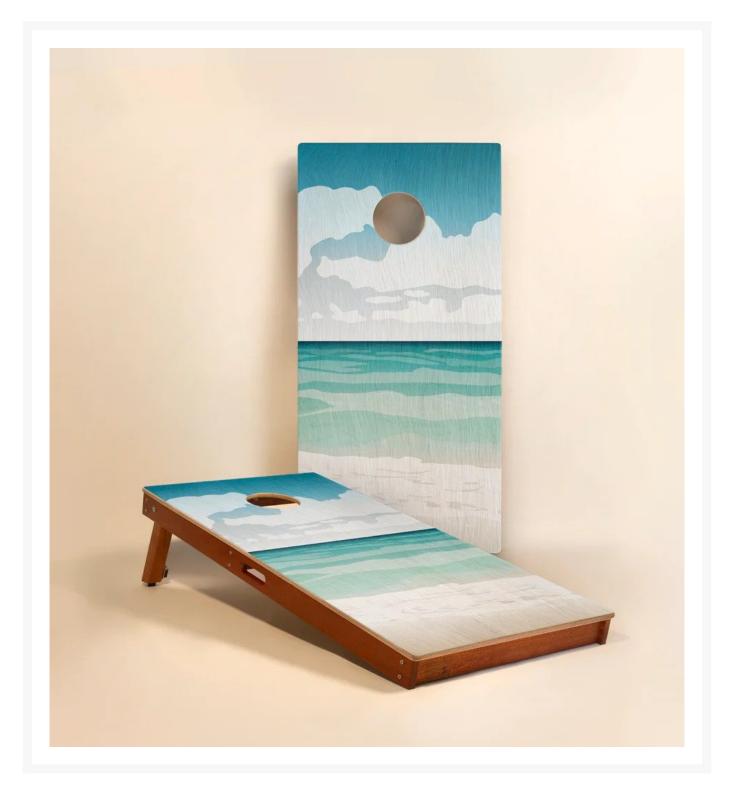

## Elakai Gulf Island Shore 2'x4' Cornhole Boards - Set of 2

ELK-EGCH24P-26

Carefully crafted from the finest materials, this two-by-four-foot regulation cornhole board set features a premium grade plywood deck with a beautiful mahogany frame. Outdoor-inspired graphics are printed directly to the wood surface.

Note: When not in use, this product needs to be stored indoors.

- Includes: 2 Cornhole boards; cornhole bags sold separately
- Materials: Solid mahogany frame and premium grade plywood playing surface
- Lightweight and portable with built-in carry handles
- Withstands 500+ pounds of load-bearing weight
- Sturdy mahogany legs level out the target on uneven ground
- Frame assembled with stainless steel hardware for corrosion resistance
- Magnetic fasteners hold legs when stored
- Dimensions: 48"(4ft) L x 24"(2ft)W x 4.5"H; 30 lbs