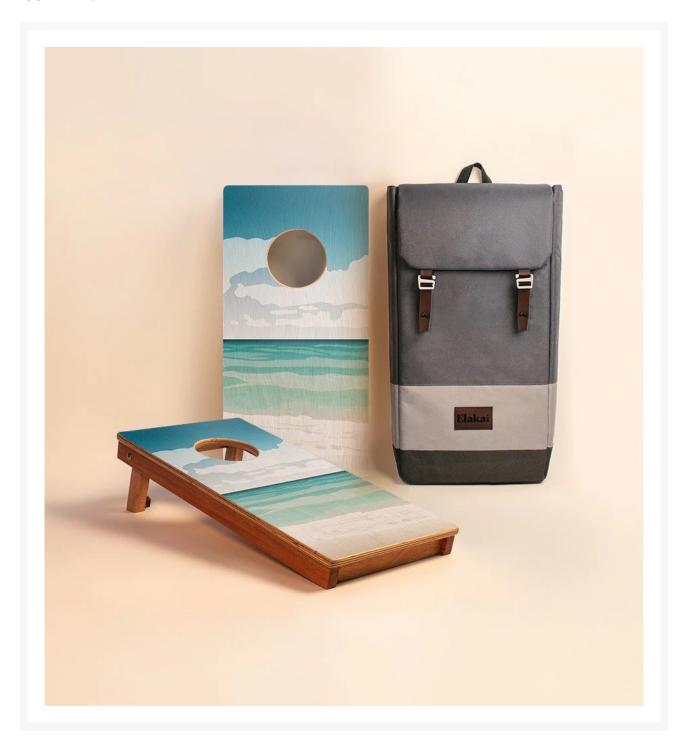

## Elakai Gulf Island Shore 1'x2' Compact Travel Cornhole Boards -Set of 2

ELK-EGCH12P-26

Carefully crafted from the finest materials, this one-by-two-foot regulation cornhole board set features a premium grade plywood deck with a beautiful mahogany frame. Outdoor-inspired graphics are printed directly to the wood surface.

Note: When not in use, this product needs to be stored indoors.

- Includes: 2 Cornhole boards; padded outdoor backpack
- Materials: Solid mahogany frames and premium grade plywood playing surface
- Lightweight, compact, and sturdy design for fun on the go
- Sturdy mahogany legs level out the target on uneven ground
- Frame assembled with stainless steel hardware for corrosion resistance
- Dimensions: 24"(2ft) L x 12"(1ft)W x 4.5"H; 6.87 lbs