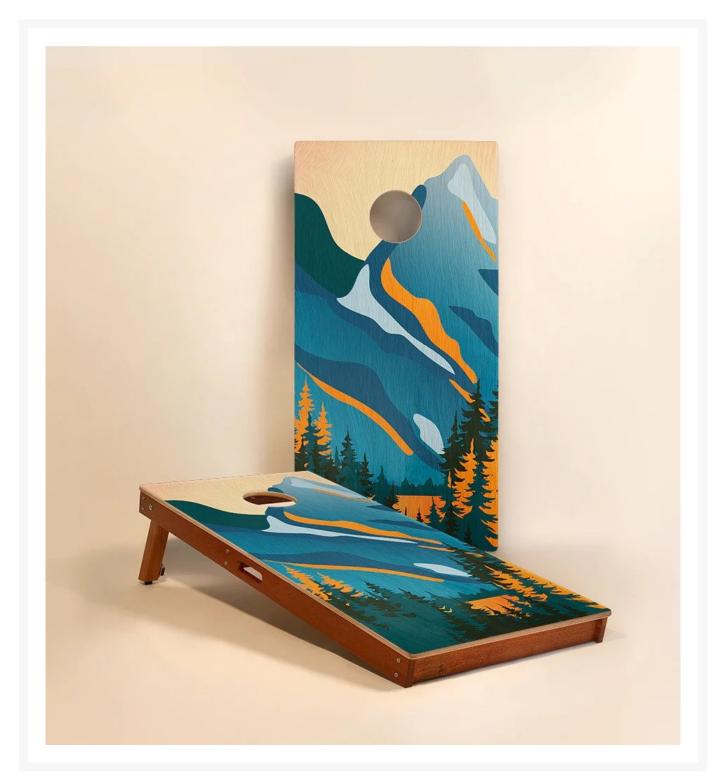

## Elakai Grand Teton 2'x4' Cornhole Boards - Set of 2

ELK-EGCH24P-18

Carefully crafted from the finest materials, this two-by-four-foot regulation cornhole board set features a premium grade plywood deck with a beautiful mahogany frame. Outdoor-inspired graphics are printed directly to the wood surface.

Note: When not in use, this product needs to be stored indoors.

- Includes: 2 Cornhole boards; cornhole bags sold separately
- Materials: Solid mahogany frame and premium grade plywood playing surface
- Lightweight and portable with built-in carry handles
- Withstands 500+ pounds of load-bearing weight
- Sturdy mahogany legs level out the target on uneven ground
- Frame assembled with stainless steel hardware for corrosion resistance
- Magnetic fasteners hold legs when stored
- Dimensions: 48"(4ft) L x 24"(2ft)W x 4.5"H; 30 lbs