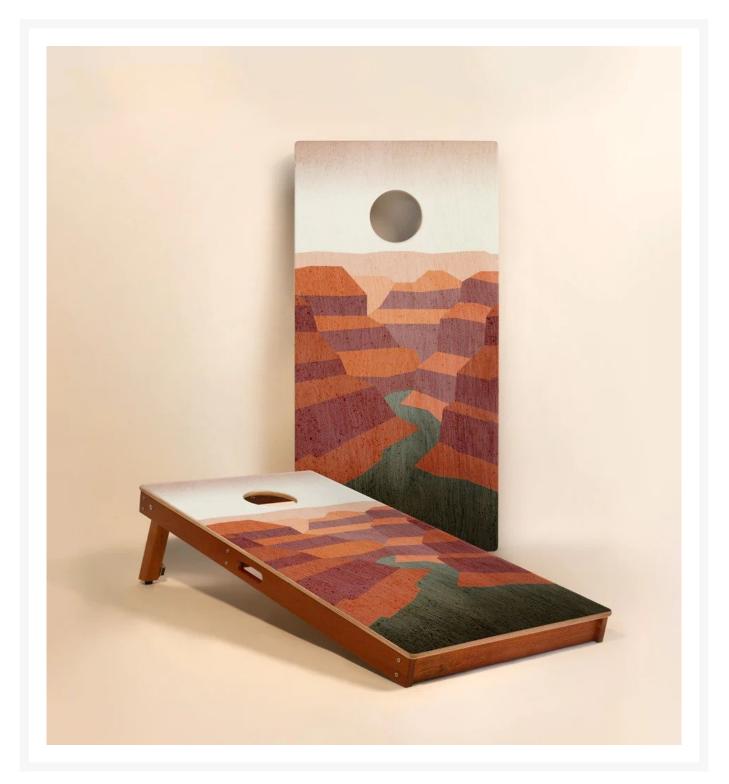

## Elakai Grand Canyon 2'x4' Cornhole Boards - Set of 2

ELK-EGCH24P-08

Carefully crafted from the finest materials, this two-by-four-foot regulation cornhole board set features a premium grade plywood deck with a beautiful mahogany frame. Outdoor-inspired graphics are printed directly to the wood surface.