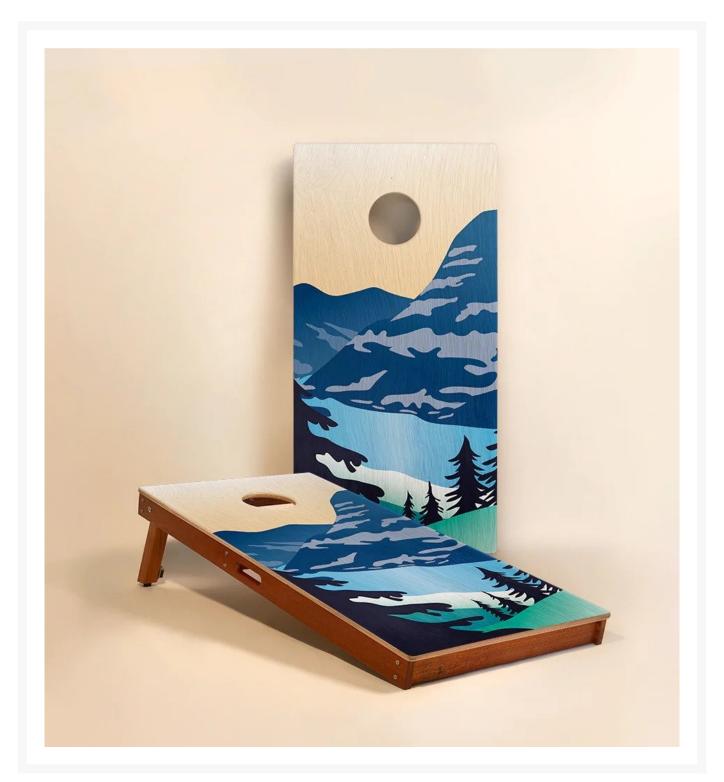

## Elakai Glacier 2'x4' Cornhole Boards - Set of 2

ELK-EGCH24P-14

Carefully crafted from the finest materials, this two-by-four-foot regulation cornhole board set features a premium grade plywood deck with a beautiful mahogany frame. Outdoor-inspired graphics are printed directly to the wood surface.

Note: When not in use, this product needs to be stored indoors.

- Includes: 2 Cornhole boards; cornhole bags sold separately
- Materials: Solid mahogany frame and premium grade plywood playing surface
- Lightweight and portable with built-in carry handles
- Withstands 500+ pounds of load-bearing weight
- Sturdy mahogany legs level out the target on uneven ground
- Frame assembled with stainless steel hardware for corrosion resistance
- Magnetic fasteners hold legs when stored
- Dimensions: 48"(4ft) L x 24"(2ft)W x 4.5"H; 30 lbs