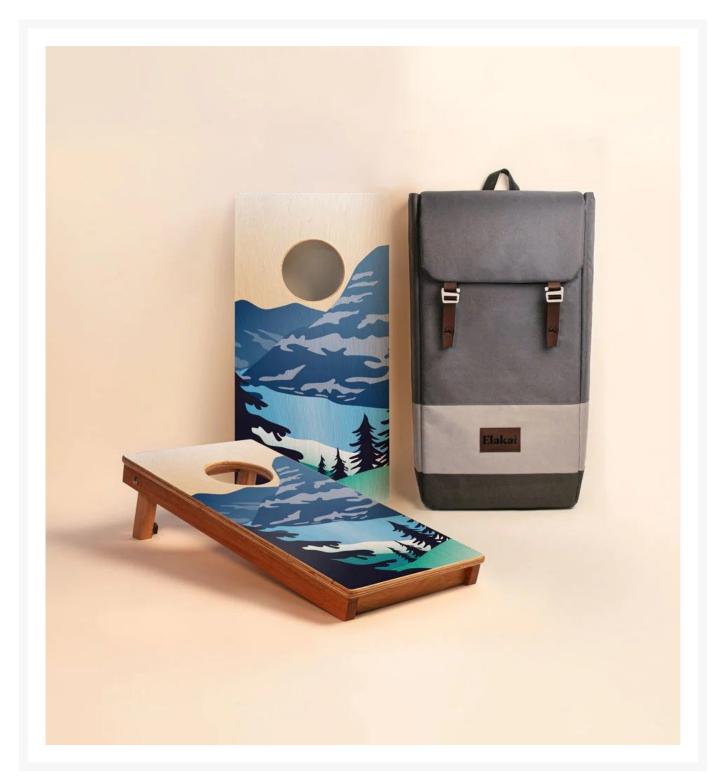

## Elakai Glacier 1'x2' Compact Travel Cornhole Boards - Set of 2

ELK-EGCH12P-14

Carefully crafted from the finest materials, this one-by-two-foot regulation cornhole board set features a premium grade plywood deck with a beautiful mahogany frame. Outdoor-inspired graphics are printed directly to the wood surface.

Note: When not in use, this product needs to be stored indoors.

- Includes: 2 Cornhole boards; padded outdoor backpack
- Materials: Solid mahogany frames and premium grade plywood playing surface
- Lightweight, compact, and sturdy design for fun on the go
- Sturdy mahogany legs level out the target on uneven ground
- Frame assembled with stainless steel hardware for corrosion resistance
- Dimensions: 24"(2ft) L x 12"(1ft)W x 4.5"H; 6.87 lbs