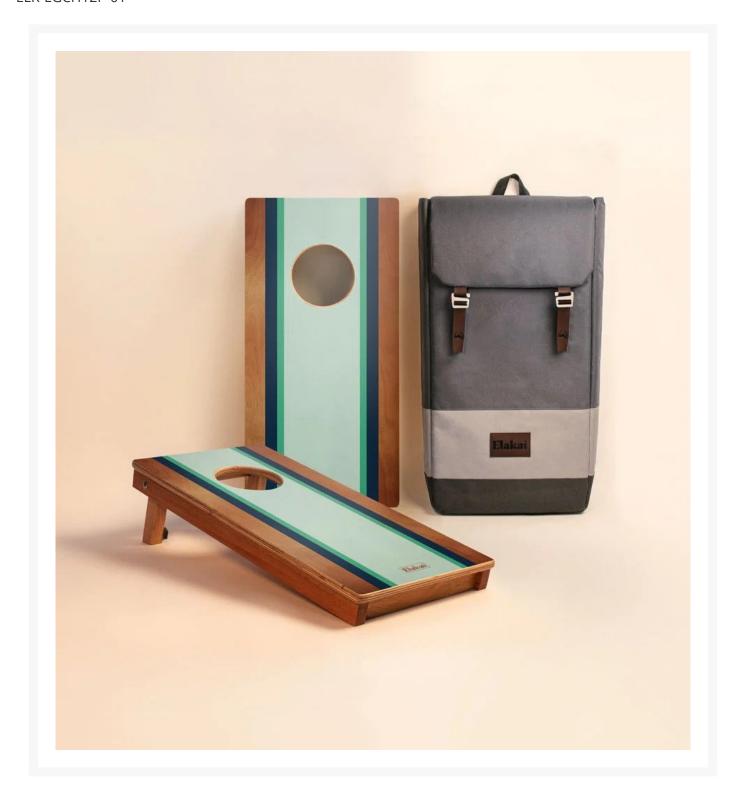

## Elakai Gidget Surf 1'x2' Compact Travel Cornhole Boards - Set of 2

ELK-EGCH12P-01

Carefully crafted from the finest materials, this one-by-two-foot regulation cornhole board set features a premium grade plywood deck with a beautiful mahogany frame. Outdoor-inspired graphics are printed directly to the wood surface.

Note: When not in use, this product needs to be stored indoors.

- Includes: 2 Cornhole boards; padded outdoor backpack
- Materials: Solid mahogany frames and premium grade plywood playing surface
- Lightweight, compact, and sturdy design for fun on the go
- Sturdy mahogany legs level out the target on uneven ground
- Frame assembled with stainless steel hardware for corrosion resistance
- Dimensions: 24"(2ft) L x 12"(1ft)W x 4.5"H; 6.87 lbs