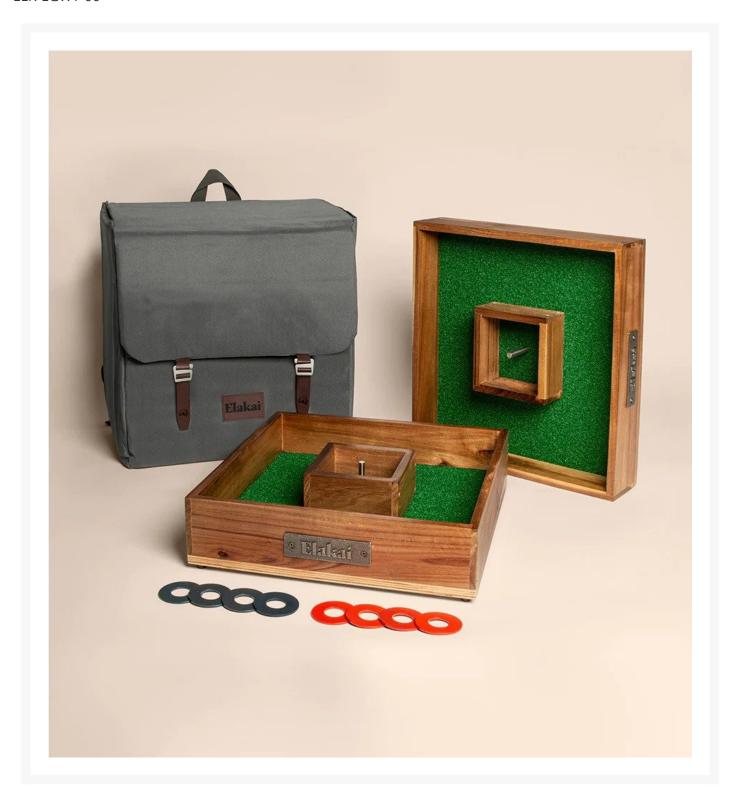

## Elakai Forester Washer Toss Game

ELK-EGWT-00

Introducing Elakai's Washer Toss featuring a new Game-Over Stake. Elakai has updated this classic game's rules to include a center pin target for more exciting play. Make a ringer, and it's an automatic win for your team! In addition to upgrading the rules, Elakai made this washer toss game for better quality and durability. Target walls are made with premium Acacia wood, and one-inch artificial turf lines the target floor to reduce the game's noise. Carry the entire game in the included high-quality backpack to take your Elakai Washer Toss on the go.

Note: When not in use, this product needs to be stored indoors.

- Includes: 2 premium targets, 8 steel washers, and 1 premium carry bag
- It also includes the first ever Game-Over Stake; a new Washer Toss game play rule
- Materials: Acacia wood and artificial grass
- Premium 1-in thick artificial grass
- Portable and easy to play
- Targe Dimensions: 18"L x 18"W; 22 lbs
- Washer Dimensions: 2.5" diameter