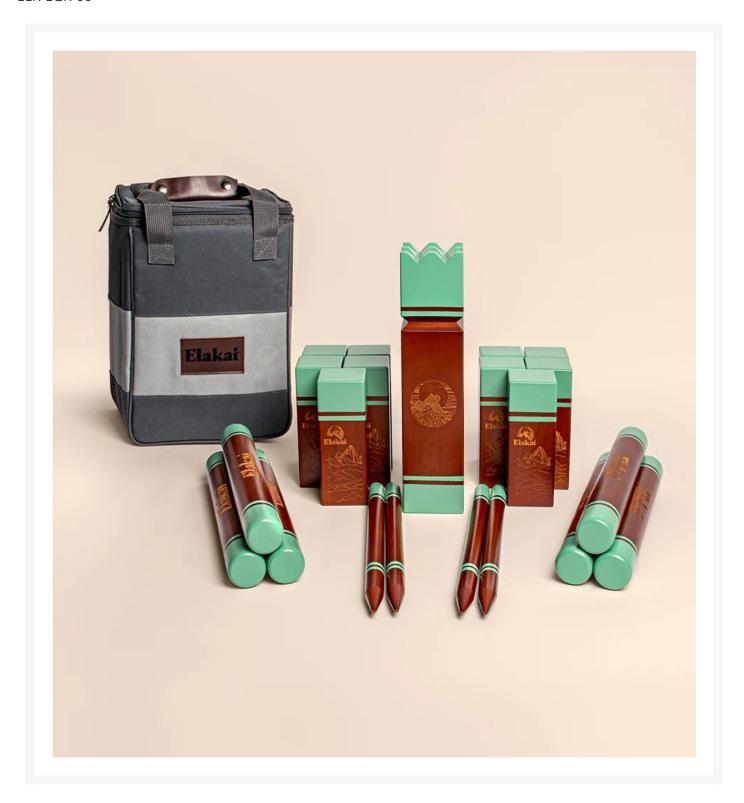

## Elakai Crusader Kubb Set

ELK-EGK-00

Handcrafted from solid Hevea wood, this eco-friendly Kubb set serves as a fun way to make memories at home or on the go. Develop strategies to take down the king and your opponent with this premium Kubb set.

Note: When not in use, this product needs to be stored indoors.

• Includes: 21 game pieces (10 Knights, 1 King Kubb, 6 Throwing Dowels, 4 Stakes) and 1 carry bag

• A great social game filled with strategy and skill for hanging out, parties, get togethers, or gifts

Materials: WoodKnights: 2.13"L x 6"H

King Kubb: 2.75"L x 11.75"HThrowing Dowels: 11.75"H

Stakes: 11.75"HWeight: 13.45 lbs