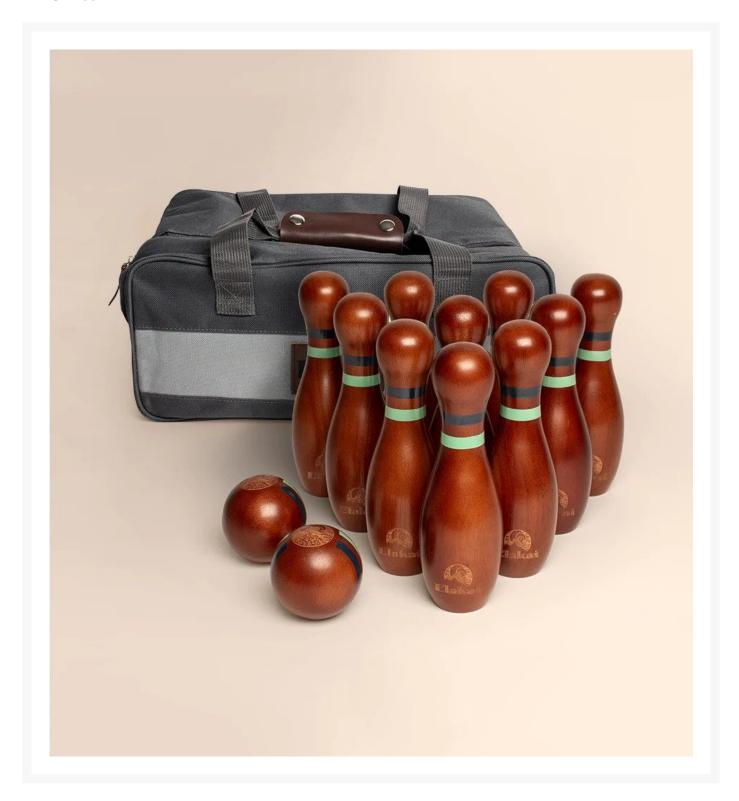

## Elakai Cruiser Lawn Bowling

ELK-EGLB-00

This beautifully crafted Lawn Bowling Game comes with a Full Lifetime Warranty. The set of wood pins creates a unique bowling experience outside. Have fun setting up the pins and knocking them down. Perfect for any occasion or to give someone as a gift.

Note: When not in use, this product needs to be stored indoors.

- Includes: 10 wood pins, 2 balls, and 1 carry bag
- Materials: Wood
- Perfect for all ages and events
- Portable and easy to play in the sand, on the grass, or even indoors
- Dimensions: 3"L x 9"H wood pins; 3.15" diameter wood balls; 18.2 lbs