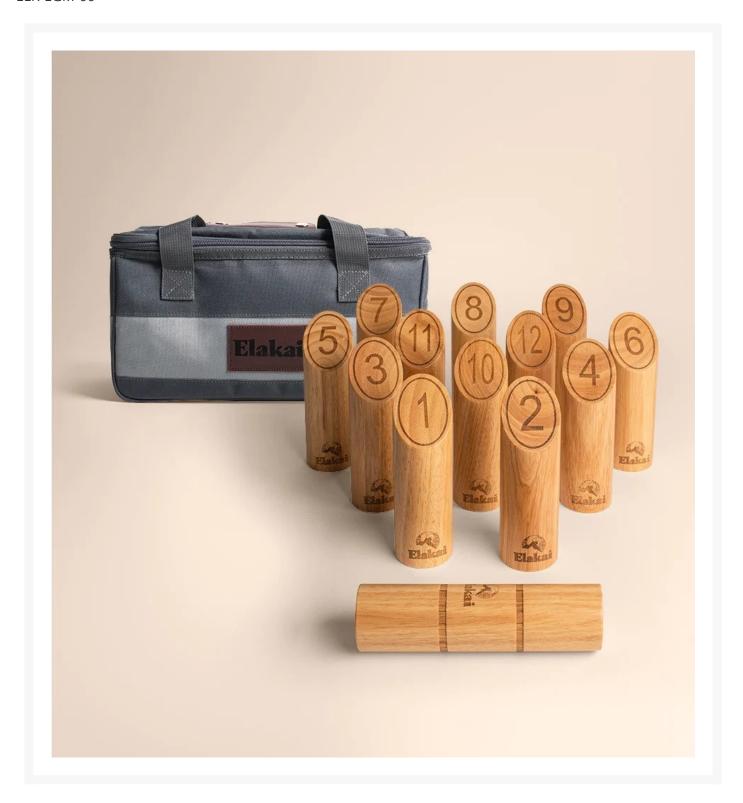

## Elakai Crew Social Scatter

ELK-EGM-00

Handcrafted from solid Hevea wood, this eco-friendly, Social Scatter set serves as a fun way to make memories at home or on the go. Whether there are two or six people playing in the yard, this premium Social Scatter set will not disappoint.

Note: When not in use, this product needs to be stored indoors.

- Includes: 12 blocks, 1 throwing dowel, and 1 carry bag
- Materials: Wood
- A great social game filled with strategy and skill for hanging out, parties, get togethers, or gifts
- Portable and easy to play
- Blocks: 2.17" Diameter x 7.87"H
- Throwing Dowel: 2.17" Diameter x 7.09"H
- Weight: 8.44 lbs