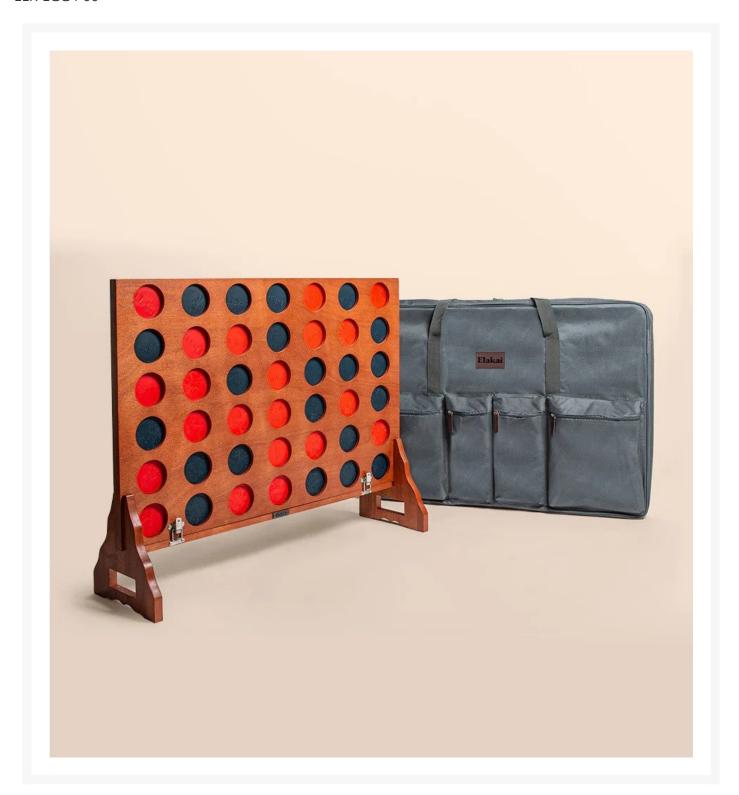

## Elakai Convoy Giant 4 in a Row Game

ELK-EGG4-00

Elakai's beautifully crafted, easy-to-play, Giant 4 in a Row Game will be your next centerpiece to create lasting memories with friends and family of any age. Have fun connecting at your next event, campground, or while hanging on the back porch while playing this game.

Note: When not in use, this product needs to be stored indoors.

- Includes: 1 Giant 4 in a Row board and 42 molded game pieces (21 red, 21 blue)
- Comes with padded carry bag with exterior pockets to store game pieces
- Carry handles built into each leg
- 2 solid latches lock and unlock the sturdy catch bar
- Board Dimensions: 23"L x 32"W; Game piece: 3.5" diameter