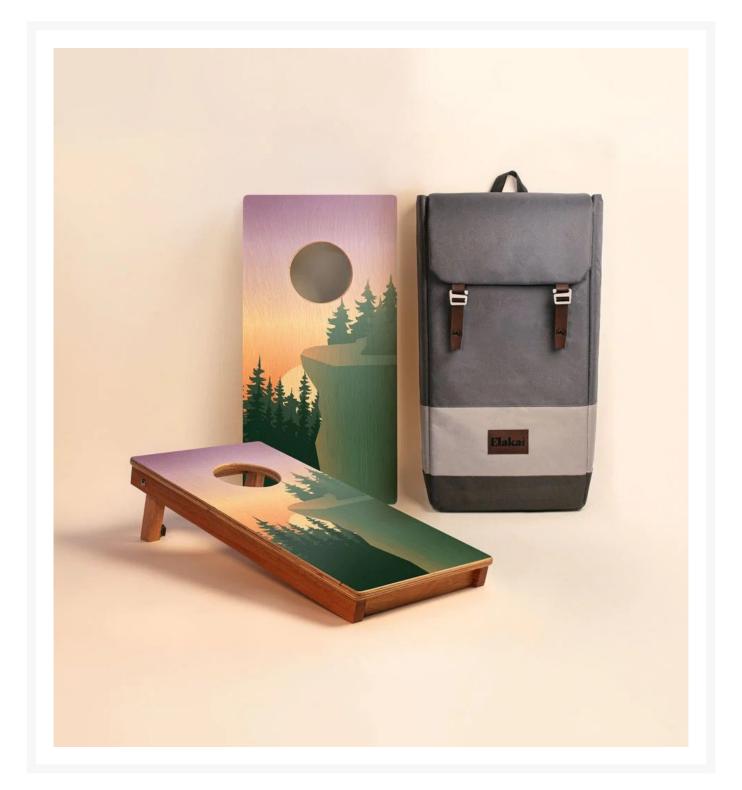

## Elakai Cliff View 1'x2' Compact Travel Cornhole Boards - Set of 2

ELK-EGCH12P-12

Carefully crafted from the finest materials, this one-by-two-foot regulation cornhole board set features a premium grade plywood deck with a beautiful mahogany frame. Outdoor-inspired graphics are printed directly to the wood surface.

Note: When not in use, this product needs to be stored indoors.

- Includes: 2 Cornhole boards; padded outdoor backpack
- Materials: Solid mahogany frames and premium grade plywood playing surface
- Lightweight, compact, and sturdy design for fun on the go
- Sturdy mahogany legs level out the target on uneven ground
- Frame assembled with stainless steel hardware for corrosion resistance
- Dimensions: 24"(2ft) L x 12"(1ft)W x 4.5"H; 6.87 lbs