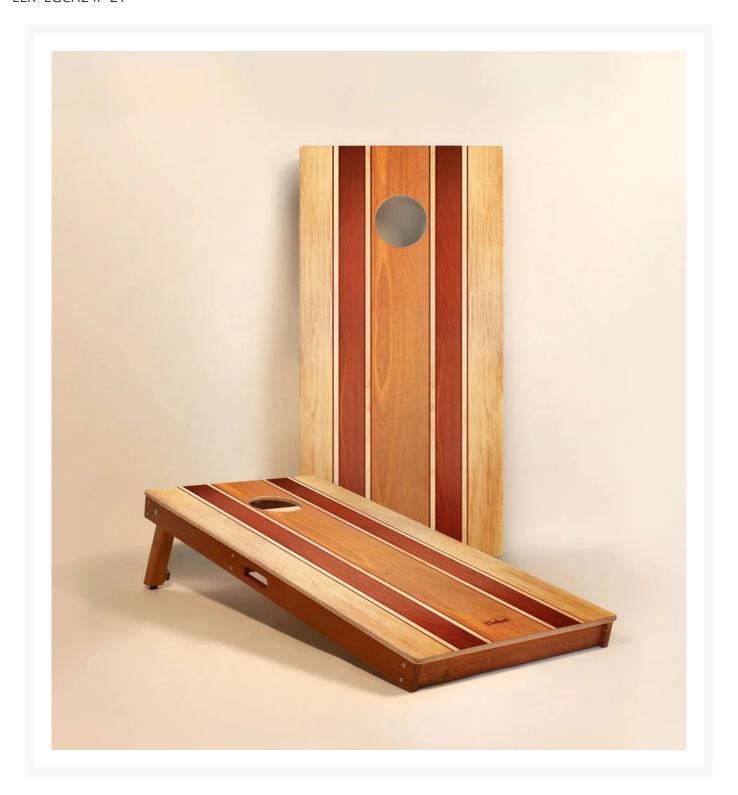

## Elakai Classic Woody 2'x4' Cornhole Boards - Set of 2

ELK-EGCH24P-21

Carefully crafted from the finest materials, this two-by-four-foot regulation cornhole board set features a premium grade plywood deck with a beautiful mahogany frame. Outdoor-inspired graphics are printed directly to the wood surface.

Note: When not in use, this product needs to be stored indoors.

- Includes: 2 Cornhole boards; cornhole bags sold separately
- Materials: Solid mahogany frame and premium grade plywood playing surface
- Lightweight and portable with built-in carry handles
- Withstands 500+ pounds of load-bearing weight
- Sturdy mahogany legs level out the target on uneven ground
- Frame assembled with stainless steel hardware for corrosion resistance
- Magnetic fasteners hold legs when stored
- Dimensions: 48"(4ft) L x 24"(2ft)W x 4.5"H; 30 lbs