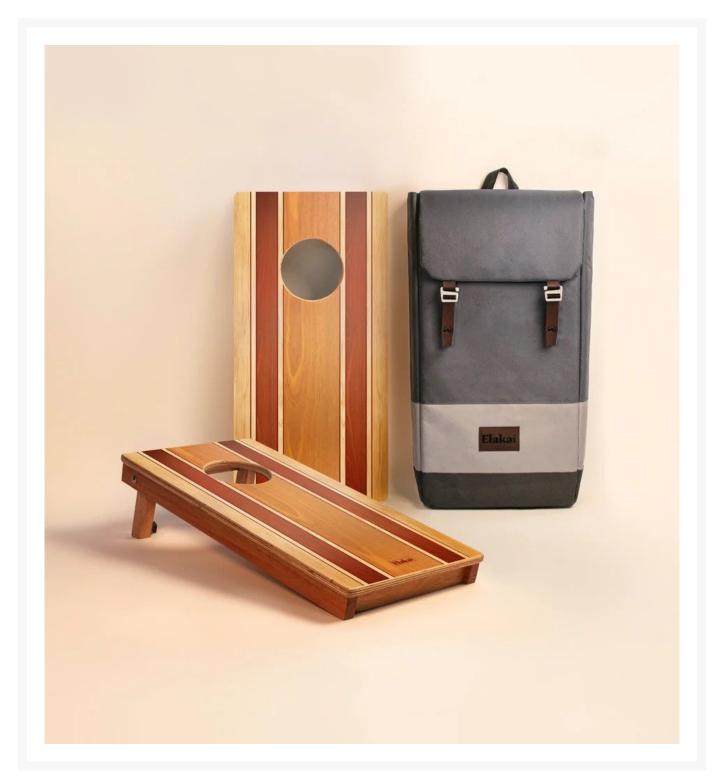

## Elakai Classic Woody 1'x2' Compact Travel Cornhole Boards - Set of 2

ELK-EGCH12P-21

Carefully crafted from the finest materials, this one-by-two-foot regulation cornhole board set features a premium grade plywood deck with a beautiful mahogany frame. Outdoor-inspired graphics are printed directly to the wood surface.

Note: When not in use, this product needs to be stored indoors.

- Includes: 2 Cornhole boards; padded outdoor backpack
- Materials: Solid mahogany frames and premium grade plywood playing surface
- Lightweight, compact, and sturdy design for fun on the go
- Sturdy mahogany legs level out the target on uneven ground
- Frame assembled with stainless steel hardware for corrosion resistance
- Dimensions: 24"(2ft) L x 12"(1ft)W x 4.5"H; 6.87 lbs