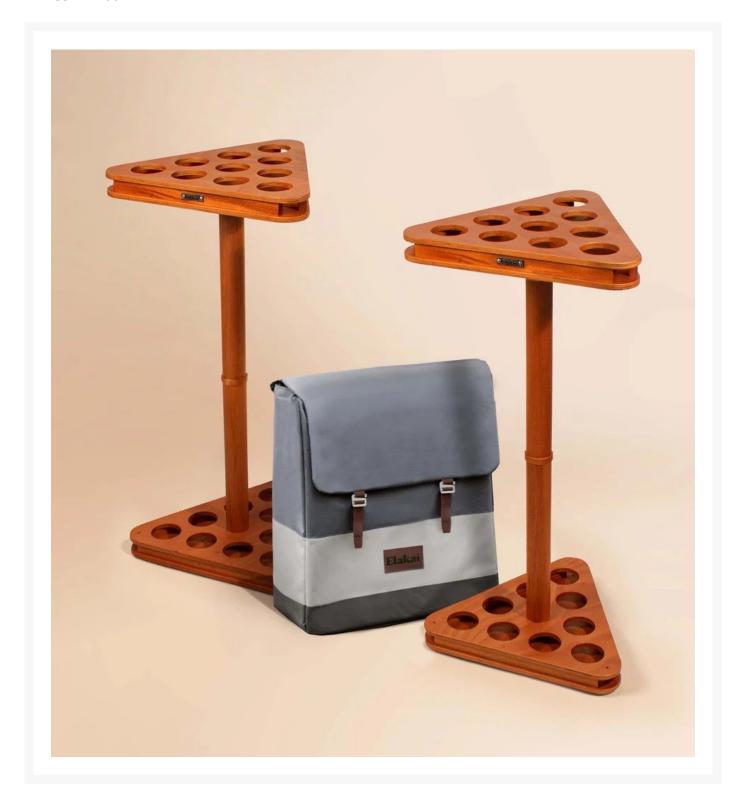

## Elakai Captain Social Pong

ELK-EGSPPW-00

This finely-crafted Portable Social Pong set is the first of its kind. Two stained, handcrafted mahogany and premium solid wood targets are flexible for sitting or standing play at 13 or 36 inches tall. Use targets solo on any surface. Entire set fits in a premium outdoor backpack to take your fun on the go.

Note: When not in use, this product needs to be stored indoors.

- Includes: 2 framed targets, outdoor backpack, and accessories
- Materials: Wood
- Sturdy base comes with three stakes and rubber feet to stabilize the targets on outdoor surfaces
- Exterior grade finishes that are weather resistant
- Sets up in minutes
- Standard social pong table height at 36", reduced height at 13" to play sitting down, or targets on a tabletop
- Dimensions: 18"H; 25.24 lbs