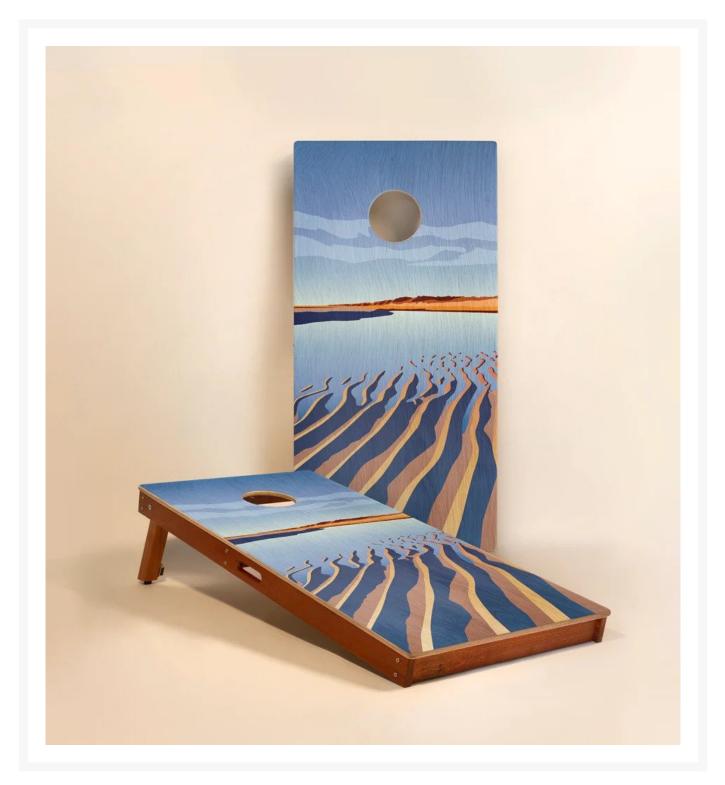

## Elakai Cape Cod 2'x4' Cornhole Boards - Set of 2

ELK-EGCH24P-23

Carefully crafted from the finest materials, this two-by-four-foot regulation cornhole board set features a premium grade plywood deck with a beautiful mahogany frame. Outdoor-inspired graphics are printed directly to the wood surface.