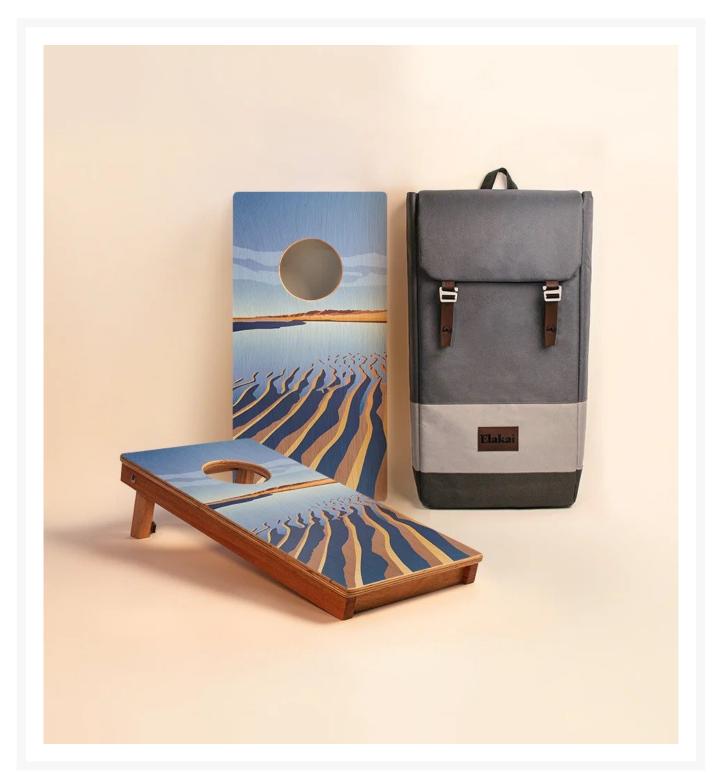

## Elakai Cape Cod 1'x2' Compact Travel Cornhole Boards - Set of 2

ELK-EGCH12P-23

Carefully crafted from the finest materials, this one-by-two-foot regulation cornhole board set features a premium grade plywood deck with a beautiful mahogany frame. Outdoor-inspired graphics are printed directly to the wood surface.

Note: When not in use, this product needs to be stored indoors.

- Includes: 2 Cornhole boards; padded outdoor backpack
- Materials: Solid mahogany frames and premium grade plywood playing surface
- Lightweight, compact, and sturdy design for fun on the go
- Sturdy mahogany legs level out the target on uneven ground
- Frame assembled with stainless steel hardware for corrosion resistance
- Dimensions: 24"(2ft) L x 12"(1ft)W x 4.5"H; 6.87 lbs