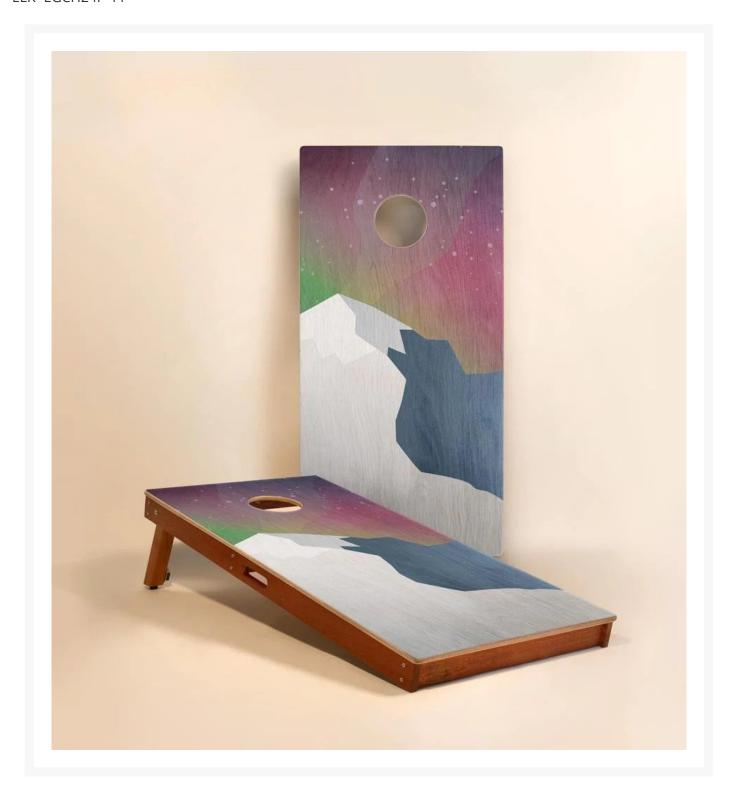

## Elakai Aurora 2'x4' Cornhole Boards - Set of 2

ELK- EGCH24P-11

Carefully crafted from the finest materials, this two-by-four-foot regulation cornhole board set features a premium grade plywood deck with a beautiful mahogany frame. Outdoor-inspired graphics are printed directly to the wood surface.