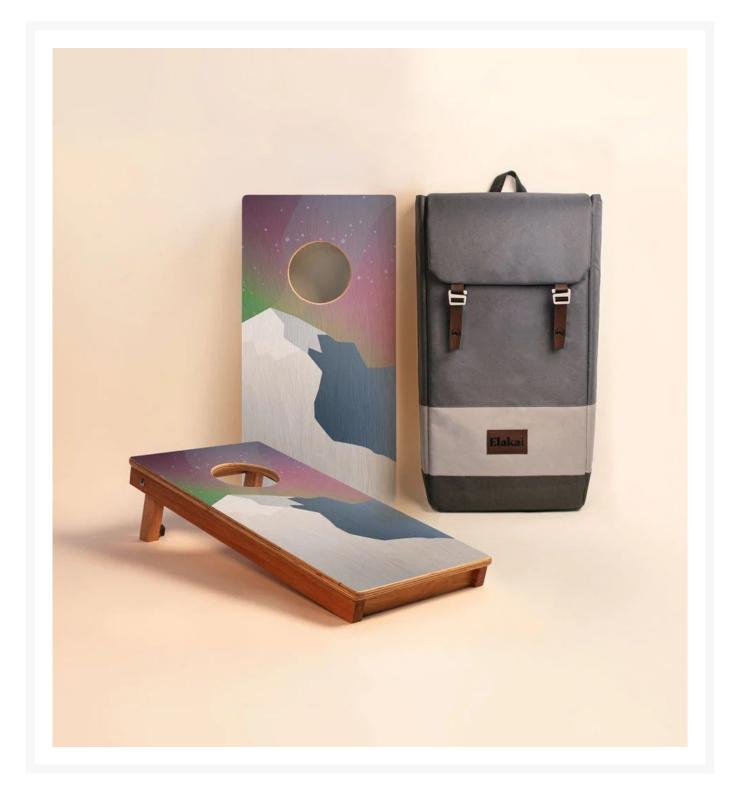

## Elakai Aurora 1'x2' Compact Travel Cornhole Boards - Set of 2

ELK-EGCH12P-11

Carefully crafted from the finest materials, this one-by-two-foot regulation cornhole board set features a premium grade plywood deck with a beautiful mahogany frame. Outdoor-inspired graphics are printed directly to the wood surface.

Note: When not in use, this product needs to be stored indoors.

- Includes: 2 Cornhole boards; padded outdoor backpack
- Materials: Solid mahogany frames and premium grade plywood playing surface
- Lightweight, compact, and sturdy design for fun on the go
- Sturdy mahogany legs level out the target on uneven ground
- Frame assembled with stainless steel hardware for corrosion resistance
- Dimensions: 24"(2ft) L x 12"(1ft)W x 4.5"H; 6.87 lbs