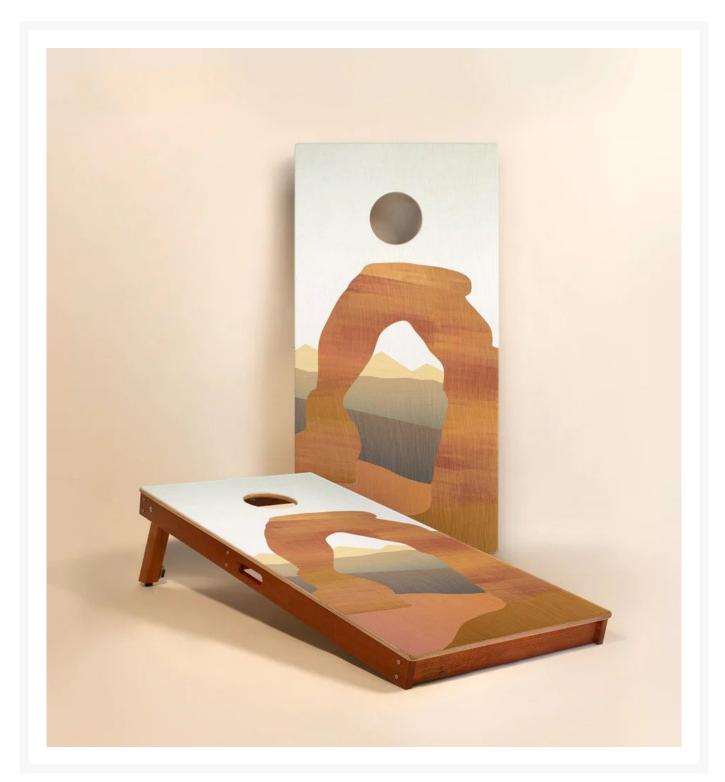

## Elakai Arches 2'x4' Cornhole Boards - Set of 2

ELK-EGCH24P-07

Carefully crafted from the finest materials, this two-by-four-foot regulation cornhole board set features a premium grade plywood deck with a beautiful mahogany frame. Outdoor-inspired graphics are printed directly to the wood surface.