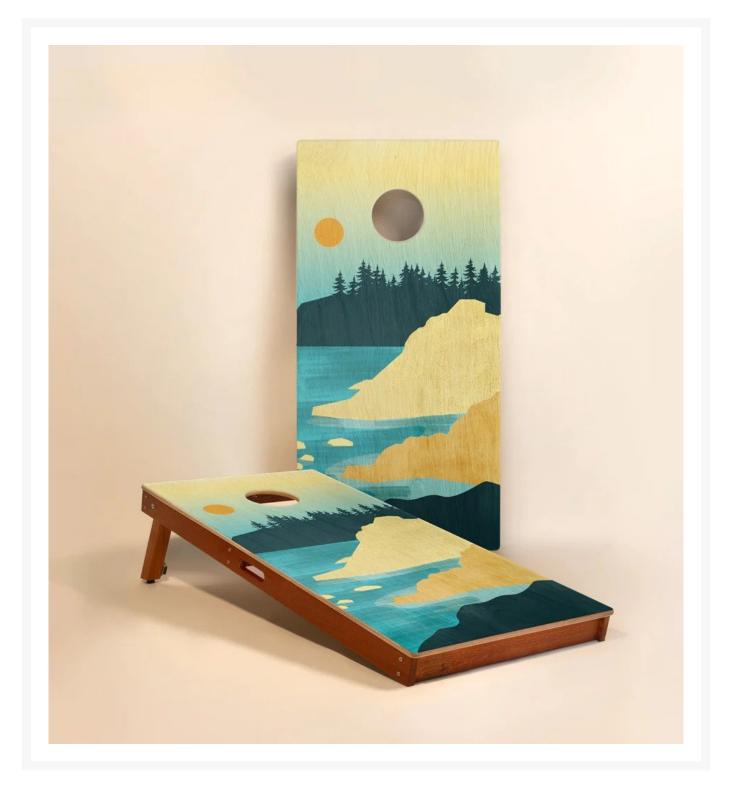

## Elakai Acadia 2'x4' Cornhole Boards -Set of 2

ELK-EGCH24P-10

Carefully crafted from the finest materials, this two-by-four-foot regulation cornhole board set features a premium grade plywood deck with a beautiful mahogany frame. Outdoor-inspired graphics are printed directly to the wood surface.

Note: When not in use, this product needs to be stored indoors.

- Includes: 2 Cornhole boards; cornhole bags sold separately
- Materials: Solid mahogany frame and premium grade plywood playing surface
- Lightweight and portable with built-in carry handles
- Withstands 500+ pounds of load-bearing weight
- Sturdy mahogany legs level out the target on uneven ground
- Frame assembled with stainless steel hardware for corrosion resistance
- Magnetic fasteners hold legs when stored
- Dimensions: 48"(4ft) L x 24"(2ft)W x 4.5"H; 30 lbs