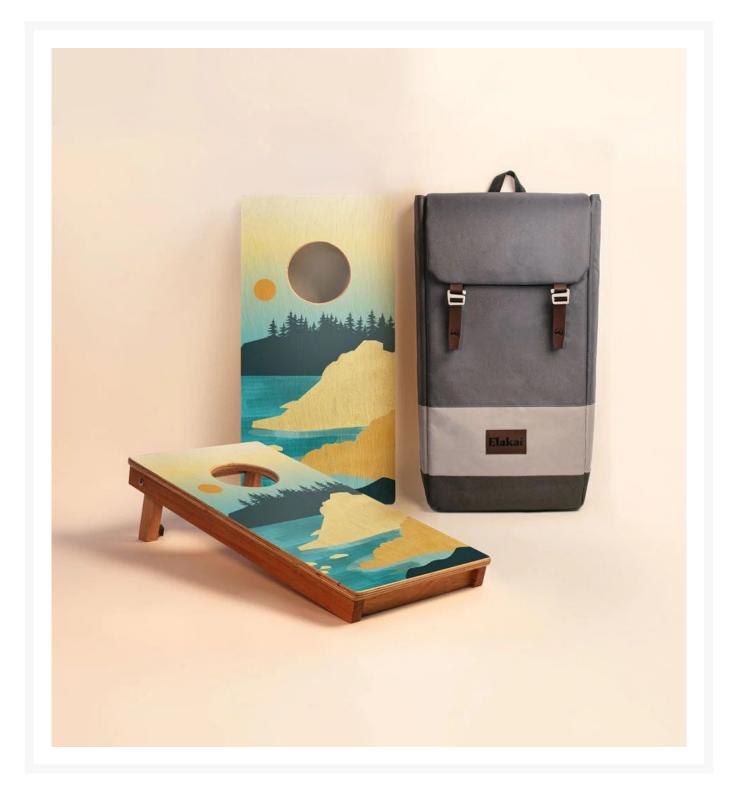

## Elakai Acadia 1'x2' Compact Travel Cornhole Boards - Set of 2

ELK-EGCH12P-10

Carefully crafted from the finest materials, this one-by-two-foot regulation cornhole board set features a premium grade plywood deck with a beautiful mahogany frame. Outdoor-inspired graphics are printed directly to the wood surface.

Note: When not in use, this product needs to be stored indoors.

- Includes: 2 Cornhole boards; padded outdoor backpack
- Materials: Solid mahogany frames and premium grade plywood playing surface
- Lightweight, compact, and sturdy design for fun on the go
- Sturdy mahogany legs level out the target on uneven ground
- Frame assembled with stainless steel hardware for corrosion resistance
- Dimensions: 24"(2ft) L x 12"(1ft)W x 4.5"H; 6.87 lbs