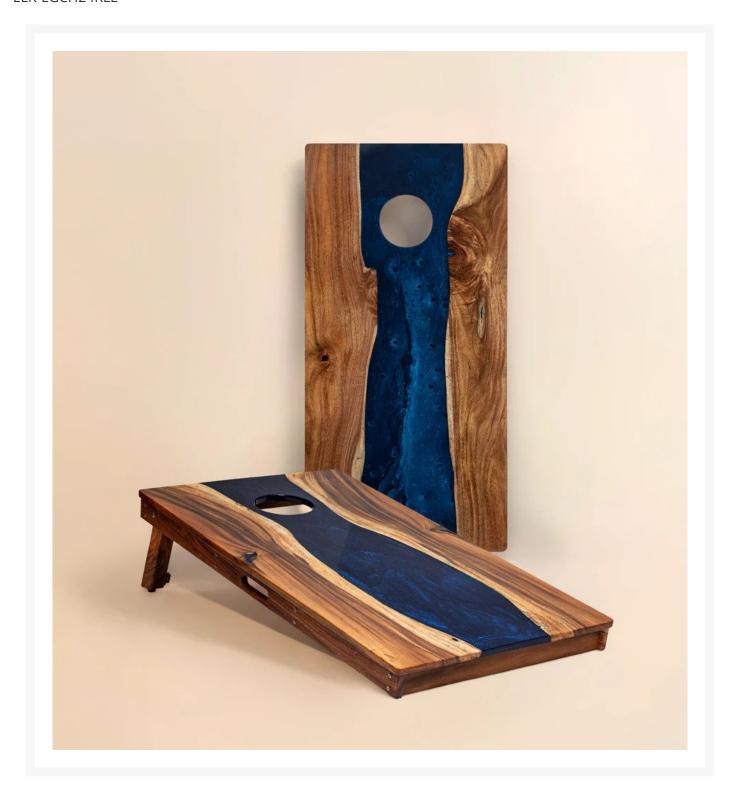

## Elakai 2'x4' Pathfinder ART Cornhole Boards – Set of 2

ELK-EGCH24RLE

Handmade from live-edge solid wood and epoxy resin, this heirloom-quality, two-by-four-foot regulation cornhole board set serves as a centerpiece of fun and unforgettable artistry for your home. Each board is intrinsically one of a kind with it's own distinctive wood grains and a uniquely-shaped epoxy resin river down the center.

Note: When not in use, this product needs to be stored indoors.

- Includes: 2 Cornhole boards; cornhole bags sold separately
- Materials: Solid Acacia raw-edge wood and epoxy resin design
- A robust board with a 1-in thick top and 2.5-in frame
- Exterior grade resin to provide a consistent playing surface
- Sturdy legs level out the target on uneven ground
- Frame assembled with stainless steel hardware for corrosion resistance
- Water-based polyurethane clear coat protects the top of the board from UV damage
- Magnetic fasteners hold legs when stored
- Dimensions: 48"(4ft) L x 24"(2ft)W x 4.5"H; 30 lbs