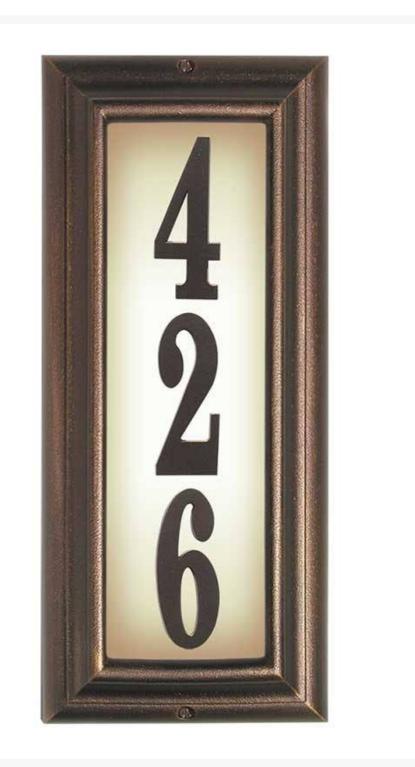

## Edgewood Vertical Lighted Address Plaque

QUA-LTV-1303

Made of cast aluminum, the Edgewood is an elegant way to display a home address. These low-voltage fixtures (only 12-24 volts) have a white back lit lens and are visible at over 100 feet away. The Edgewood provides fast and accurate address identification for guests, deliveries and emergency vehicles. Plaque comes with black vinyl numbers or can fit up to three matching 4" cast aluminum raised numbers. Can attach to existing doorbell transformer. A hardwire or plug-in low voltage transformer is also available and sold separately.

- Elegant way to display your home address
- Visible at night
- Multiple finish options
- Comes standard with black vinyl numbers or upgrade to three 4" tall cast aluminum numbers
- Frame crafted of solid cast aluminum
- Low voltage fixture
- Can attach to existing doorbell transformer or low-voltage transformer (sold separately)