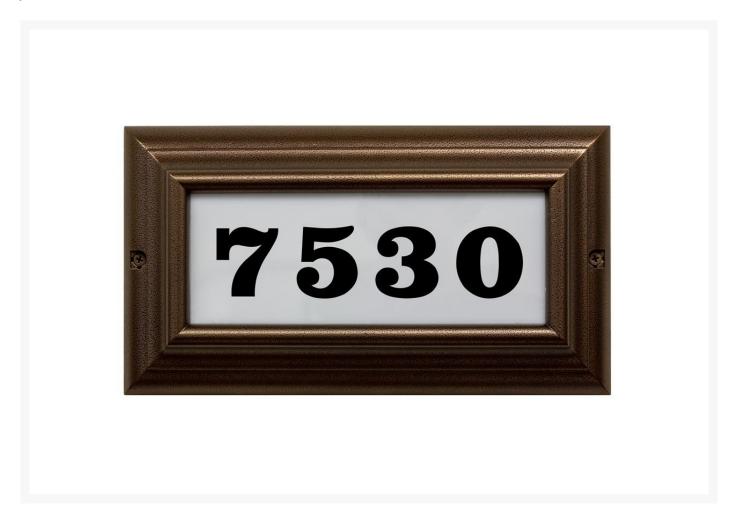

## Edgewood Standard Lighted Address Plaque

QUA-LTS-1300

Made of cast aluminum, the Edgewood is an elegant way to display a home address. These low-voltage fixtures (only 12-24 volts) have a white back lit lens and are visible at over 100 feet away. The Edgewood provides fast and accurate address identification for guests, deliveries and emergency vehicles. Plaque comes with black polymer raised numbers 0-9 twice, number template, tube of adhesive glue and mounting hardware (custom vinyl numbering is available, call for more details). Can attach to existing doorbell transformer. A hardwire or plug-in low voltage transformer is also available and sold separately.

- Elegant way to display your home address
- Visible at night for guests, deliveries, and emergency vehicles
- Multiple finish options
- Comes standard with black polymer raised numbers 0-9 twice
- Frame crafted of solid cast aluminum