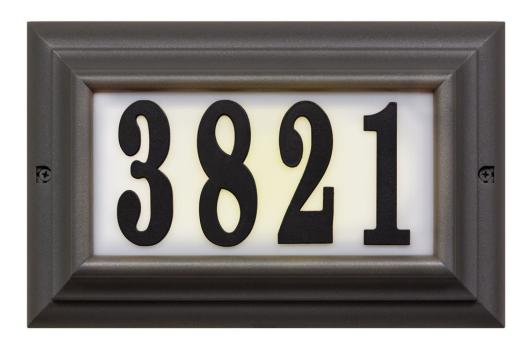

## Edgewood Large Lighted Address Plaque

QUA-LTL-1301

Made of cast aluminum, the Edgewood is an elegant way to display a home address. These low-voltage fixtures (only 12-24 volts) have a white back lit lens and are visible at over 100 feet away. The Edgewood provides fast and accurate address identification for guests, deliveries and emergency vehicles. Plaque comes with black polymer raised numbers 0-9 twice, number template, tube of adhesive glue and mounting hardware (Custom vinyl numbering is available, call for details). Can attach to existing doorbell transformer. A hardwire or plug-in low voltage transformer is also available and sold separately.

- Elegant way to display your home address
- Visible at night for guests, deliveries, and emergency vehicles
- Multiple finish options
- Comes standard with black polymer raised numbers 0-9 twice
- Frame crafted of solid cast aluminum

- Low voltage fixture
- Can attach to existing doorbell transformer or low-voltage transformer (sold separately)
- Dimensions: 9W x 13.5L x 2.5D inches