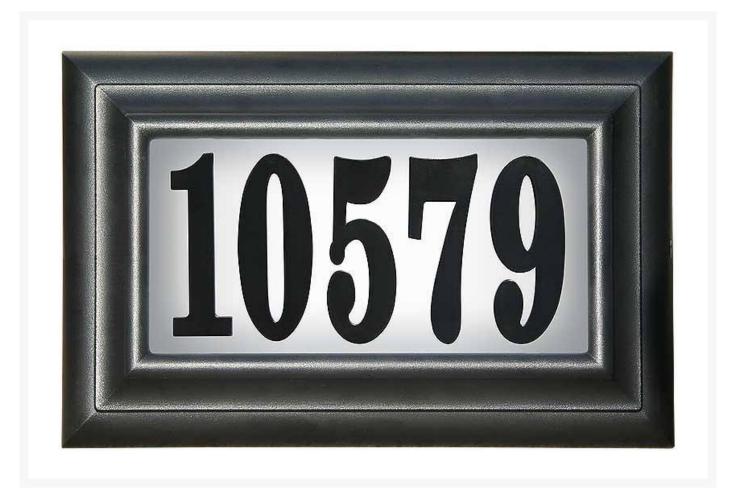

## Edgewood Classic Lighted Address Plaque

QUA-LTP-1304

Finally, an attractive, high quality lighted address plaque at an economy price. The Edgewood Classic is designed to maximize your home's curb appeal, while keeping a lid on costs. Plaque is visible at over 100 feet away and comes with black polymer raised numbers 0-9 twice, number template, tube of adhesive glue and mounting hardware.

- Elegant way to display your home address at a value price
- Visible at night for guests, deliveries, and emergency vehicles
- Comes standard with black polymer raised numbers
- Includes mounting hardware
- Can attach to existing doorbell transformer or low-voltage transformer (sold separately)
- Dimensions: 9W x 13.5H x 2.5D inches