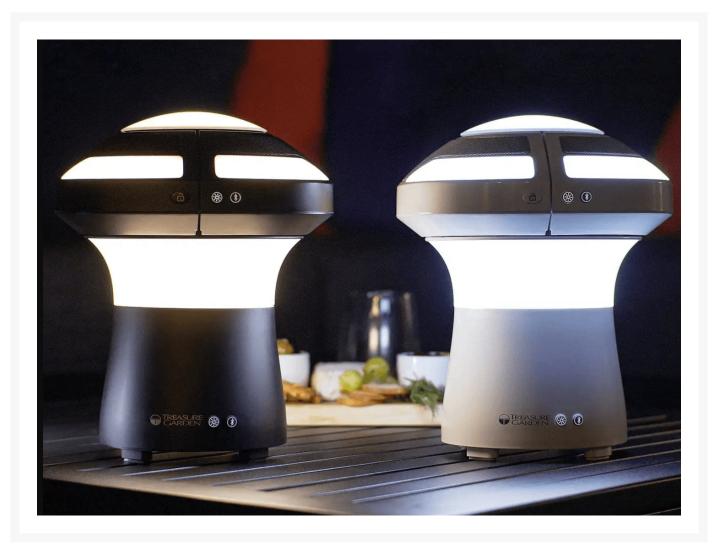

## EVO Dual-Light Sound Pod

TRG-EVO-

Light up the night with the Treasure Garden EVO Dual-Light Sound Pod. This two-in-one device allows the user to enjoy their outdoor experience to the fullest. The pod can either be used as one piece with exceptional LED lighting and speaker quality, or it can be used in two pieces. The upper half forms an umbrella light and speaker that can clamp onto your umbrella pole while the lower half forms a table lamp. This ingenious design allows for flexibility and music in any outdoor space.

- Up to 8 hrs battery life
- Rechargeable
- Speaker works with any bluetooth device
- Comes in White and Black
- Top half can attach to cantilever adapter or to umbrella pole up to 2 inches

- Lower half becomes a light
- Self-adjusting clamp
- Water resistant