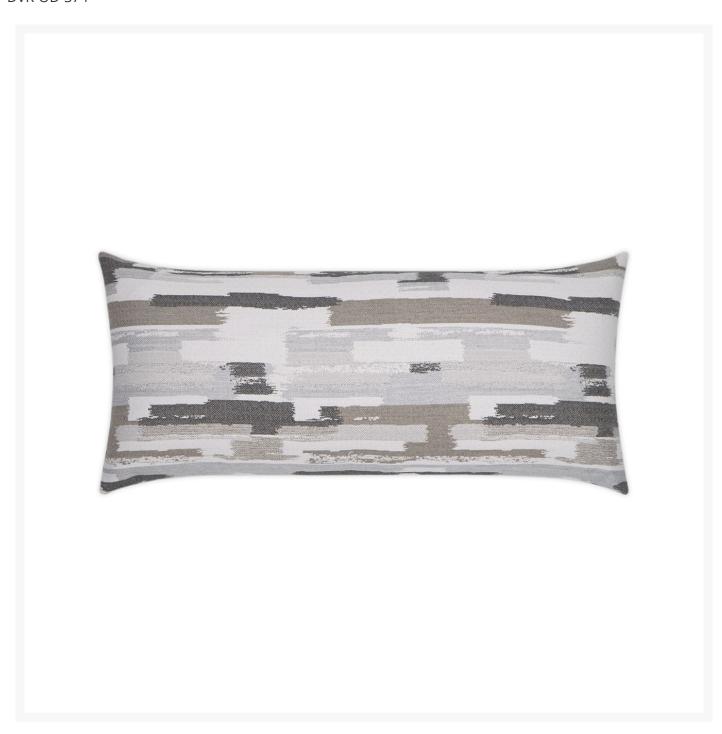

## Dreamscape Lumbar Outdoor Pillow 24x12

DVK-OD-374

This geometric patterned lumbar pillow is great for pairing with your accent pillows. It can also come as a square pillow.

- These fashionable outdoor accent pillows are the perfect way to update the look of your patio furniture
- Polyester Angel Hair Down Alternative insert
- Only the highest quality materials for durability, longevity, and comfort
- High abrasion and pill-resistant
- Quick Dry
- Stain and liquid resistant
- Ultraviolet & fade resistant
- Mildew, mold & rot resistant
- Resists Dry & Wet Crocking
- Made in the USA
- Note: These pillows are made to order and cannot be cancelled, refunded, or returned