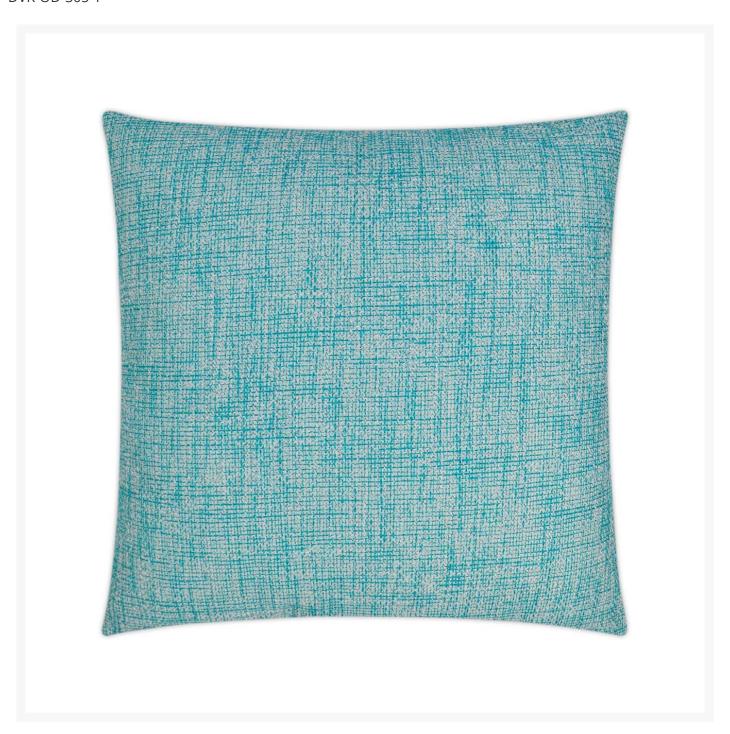

## Double Trouble Turquoise Outdoor Pillow 22x22

DVK-OD-305-T

Double Trouble in Turquoise compliments your décor with its simple woven texture. This pillow has the same fabric on front and back and comes in these colorways: Linen, Navy, and Turquoise. It is also available as a

## square pillow.

- These fashionable outdoor accent pillows are the perfect way to update the look of your patio furniture
- Polyester Angel Hair Down Alternative insert
- Only the highest quality materials for durability, longevity, and comfort
- High abrasion and pill-resistant
- Quick Dry
- Stain and liquid resistant
- Ultraviolet & fade resistant
- Mildew, mold & rot resistant
- Resists Dry & Wet Crocking
- Made in the USA
- Note: These pillows are made to order and cannot be cancelled, refunded, or returned