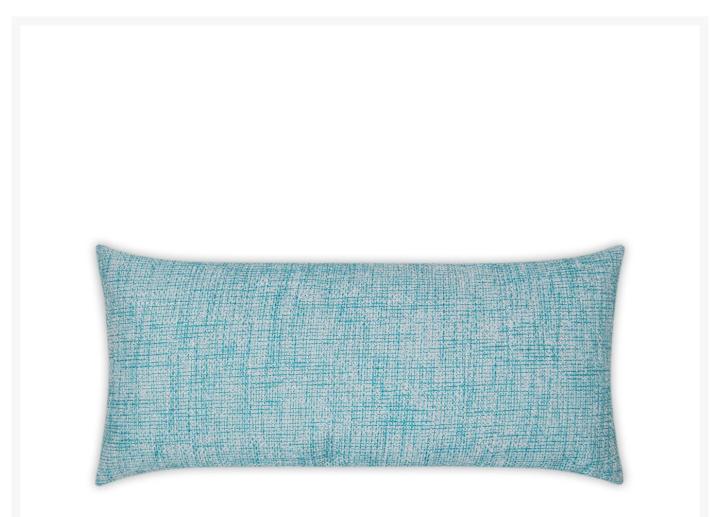

## Double Trouble Turquoise Lumbar Outdoor Pillow 24x12

DVK-OD-306-T

Double Trouble in Turquoise compliments your décor with its simple woven texture. This pillow has the same fabric on front and back and comes in these colorways: Linen, Navy, and Turquoise. It is also available as a