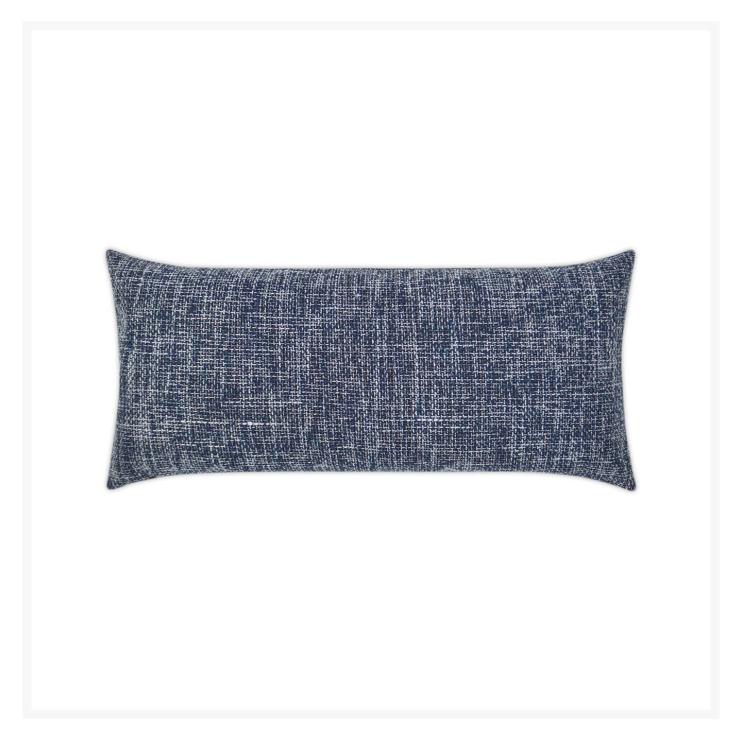

## Double Trouble Navy Lumbar Outdoor Pillow 24x12

DVK-OD-306-N

Double Trouble in Navy compliments your décor with its simple woven texture. This pillow has the same fabric on front and back and comes in these colorways: Linen, Navy, and Turquoise. It is also available as a